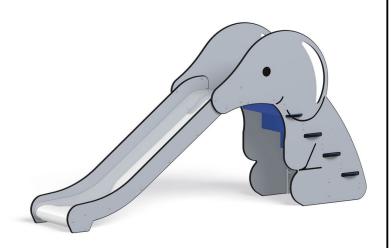

## **Description**

Designed for the youngest users. It has comfortable stairs that are easy to overcome and high safety barriers. It is an indispensable element of every playground. Made of the highest quality materials, durable and safe. Provides great fun, it is an ideal place to use children's energy. Entry in the form of comfortable steps makes it easier for the youngest children to have access to the slide.

Model type **Serial number** 

Solitair 2120EPO **Equipment name** | Mini elephant slide 2120

Join the action!

## Mini elephant slide 2120

**Product line** 

Action Slides Solitair

Age range

3 - 12

**Unit measurements** 

65cm x 276cm x 146cm

Required surface area