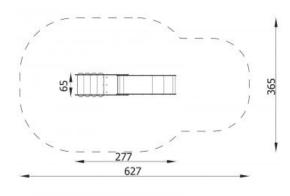

355cm x 626cm

Impact area

22m²

Free height of fall

96cm

Material

Steel Anchors. HDPE Safety Panels. Stainless Steel Slide. Steel elements protected against corrosion by zinc primer and powder coating. All fittings and connectors are weather and UV resistant.