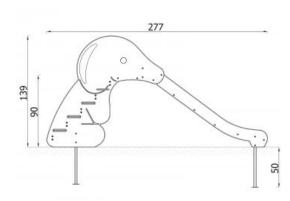

## Mini elephant slide 2120

**Product line** 

Action Slides Solitair

Age range

3 - 12

**Unit measurements** 

65cm x 276cm x 146cm

Required surface area

355cm x 626cm

Impact area

22m²

Free height of fall

96cm

Material

Steel Anchors. HDPE Safety Panels. Stainless Steel Slide. Steel elements protected against corrosion by zinc primer and powder coating. All fittings and connectors are weather and UV resistant.