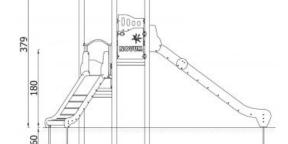

## Castle Tower 8 1108

**Product line** 

Action Orbis Metal Modulair

Age range

3 - 12

**Unit measurements** 

420cm x 580cm x 403cm

Required surface area

790cm x 1070cm

Impact area

47m<sup>2</sup>

Free height of fall

200cm

Material

Bearing posts are made of round, steel pipes with a diameter of 114 cm, fixed direct in the ground. Antislip platforms.

Roofs, security elements and panels are made of HDPE (high durable polyethylene) boards with pattern cuttings.