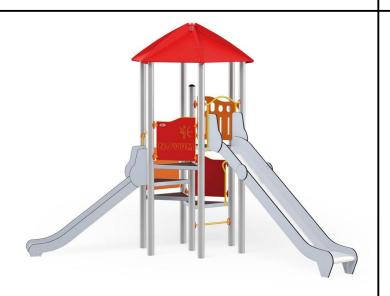

## **Description**

1 tall castle tower, 1 long slide, 1 deep slide, safety HDPE boards with decorative cuts, 5 triangular landings, 2 metal bars over the slide, 1 entrance, 1 climbing bar.

> Model type Serial number Equipment name

## Castle Tower 8 1108

**Product line** 

Action Orbis Metal Modulair

Age range

3 - 12

**Unit measurements** 

420cm x 580cm x 403cm

Required surface area