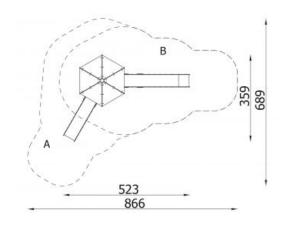

## Castle Tower 8 1108

**Product line** 

Action Orbis Metal Modulair

Age range

3 - 12

**Unit measurements** 

420cm x 580cm x 403cm

Required surface area

790cm x 1070cm

Impact area

47m<sup>2</sup>

Free height of fall

200cm

Material

Bearing posts are made of round, steel pipes with a diameter of 114 cm, fixed direct in the ground. Antislip platforms.

Roofs, security elements and panels are made of HDPE (high durable polyethylene) boards with pattern cuttings.