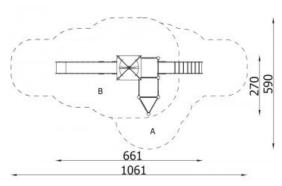

## **Tower 17 1144**

**Product line** 

Action Orbis Metal Modulair

Age range

3 - 12

**Unit measurements** 

280cm x 750cm x 390cm

Required surface area

600cm x 1290cm

Impact area

62m<sup>2</sup>

Free height of fall

200cm

Material

Bearing posts are made of round, steel pipes with a diameter of 114 cm, fixed direct in the ground. Antislip platforms.

Roofs, security elements and panels are made of HDPE (high durable polyethylene) boards with pattern cuttings.