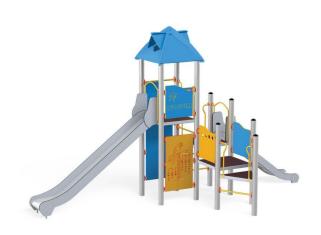

## **Description**

1 tower with roof, 1 triangular platform, 2 square platforms, 1 long slide, 1 deep slide, 2 walls with decorative cuts, 5 safety HDPE boards with decorative cuts, 1 square landing, 3 entrance, 5 climbing bars, 2 metal bars over the slide, 9 metal fittings to be installed in the ground

## **Tower 17 1144**

**Product line** 

Action Orbis Metal Modulair

Age range

3 - 12

**Unit measurements** 

280cm x 750cm x 390cm

Required surface area