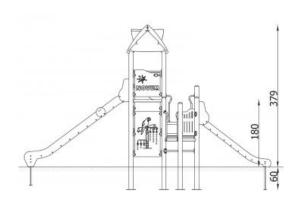

## **Tower 17 1144**

**Product line** 

Action Orbis Metal Modulair

Age range

3 - 12

**Unit measurements** 

280cm x 750cm x 390cm

Required surface area

600cm x 1290cm

Impact area

62m<sup>2</sup>

Free height of fall

200cm

Material

Bearing posts are made of round, steel pipes with a diameter of 114 cm, fixed direct in the ground. Antislip platforms.

Roofs, security elements and panels are made of HDPE (high durable polyethylene) boards with pattern cuttings.