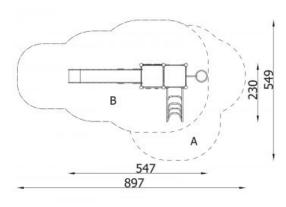

596cm x 897cm

Impact area

35.22m<sup>2</sup>

Free height of fall

180cm

Material

Bearing posts are made of round, steel pipes with a diameter of 114 cm, fixed direct in the ground. Antislip platforms.

Roofs, security elements and panels are made of HDPE (high durable polyethylene) boards with pattern cuttings.