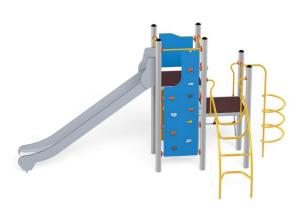

## **Description**

2 square platforms, large stainless steel slide, rope entrance, spiral entrance, arched entrance, climbing wall with a hole, security panel and handling panel "parrot".

> Model type Serial number Equipment name

## **Platform 13 1155**

**Product line** 

Action Orbis Metal Modulair

Age range

3 - 12

**Unit measurements** 

547cm x 296cm x 279cm

Required surface area

596cm x 897cm

Impact area

35.22m<sup>2</sup>

Free height of fall

180cm

Material

Bearing posts are made of round, steel pipes with a diameter of 114 cm, fixed direct in the ground. Antislip platforms.

Roofs, security elements and panels are made of HDPE (high durable polyethylene) boards with pattern cuttings.