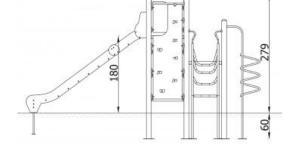

596cm x 897cm

Impact area

35.22m<sup>2</sup>

Free height of fall

180cm

Material

Bearing posts are made of round, steel pipes with a diameter of 114 cm, fixed direct in the ground. Antislip platforms.

Roofs, security elements and panels are made of HDPE (high durable polyethylene) boards with pattern cuttings.

8 hour(s) / 2 person(s)

Special tools

None

**Anchoring** 

Poles are fixed in the ground at a depth of 60 cm on steel anchors. Concrete according to the

assembly instructions.

Remarks