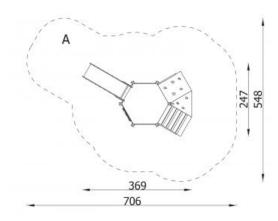

## Orbis Happy 2126

**Product line** 

Action Quadro Wood Modulair

Age range

0 - 3

**Unit measurements** 

369cm x 247cm x 184cm

Required surface area

706cm x 548cm

Impact area

27.5m<sup>2</sup>

Free height of fall

94cm

Material

Bearing posts have a diameter of 12 cm and are made of glue-laminated, round, wood, fixed 10 cm above the ground level with metal anchors.