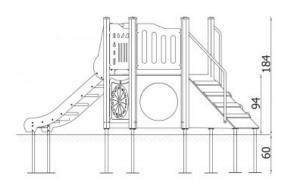

## Orbis Happy 2126

**Product line** 

Action Quadro Wood Modulair

Age range

0 - 3

**Unit measurements** 

369cm x 247cm x 184cm

Required surface area

706cm x 548cm

Impact area

27.5m<sup>2</sup>

Free height of fall

94cm

Material

Bearing posts have a diameter of 12 cm and are made of glue-laminated, round, wood, fixed 10 cm above the ground level with metal anchors.

Special tools

None

**Anchoring** 

Poles are fixed in the ground at a depth of 60 cm on steel anchors. Concrete according to the assembly instructions.

Remarks