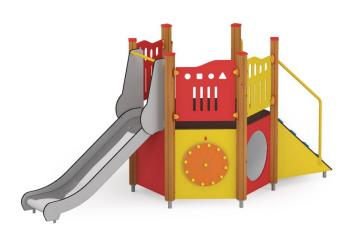

## **Description**

Made of the highest quality materials, a fully safe mini set designed for the youngest users of playgrounds who love to climb, crawl and slide. In addition, it has a clock and wheel of fortune. Set is a great place to use children's energy, and develop social contacts, teaches cooperation, creativity and competition.

## Orbis Happy 2126

**Product line** 

Action Quadro Wood Modulair

Age range

0 - 3

**Unit measurements** 

369cm x 247cm x 184cm

Required surface area