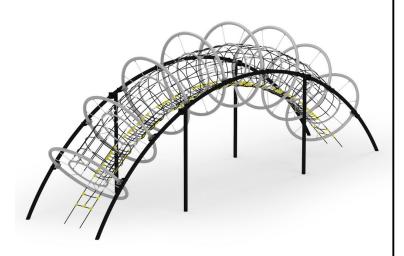

## **Description**

An unusual tunnel passage helps exercising fitness skills of older children. Overcoming such an obstacle shaping planning, efficiency, strength and motor coordination.

Model type Serial number Equipment name

Solitair 42142 Serpentine Tunnel

## **Serpentine Tunnel**

**Product line** 

Action Multi Climbers Solitair

Age range

7 - 99

**Unit measurements** 

233cm x 1028cm x 385cm

Required surface area

733cm x 1528cm

Impact area

107m<sup>2</sup>

Free height of fall

300cm

Material

"The structure made of round pipe with diameter of 88,9 mmand stainless steel pipes with diameter of 88,9 mm and 42,4 mm. Ropes made of polypropylene with a steel core, thickness 16-18 mm, vandalism and UV resistant. All fittings and connectors are weather and UV resistant. Steel elements are protected against corrosion by zinc layer and powder paint coating.