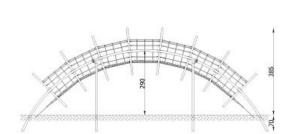

## **Serpentine Tunnel**

**Product line** 

Action Multi Climbers Solitair

Age range

7 - 99

**Unit measurements** 

233cm x 1028cm x 385cm

Required surface area

733cm x 1528cm

Impact area

107m<sup>2</sup>

Free height of fall

300cm

Material

"The structure made of round pipe with diameter of 88,9 mmand stainless steel pipes with diameter of 88,9 mm and 42,4 mm. Ropes made of polypropylene with a steel core, thickness 16-18 mm, vandalism and UV resistant. All fittings and connectors are weather and UV resistant. Steel elements are protected against corrosion by zinc layer and powder paint coating.