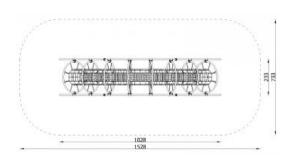

## **Serpentine Tunnel**

**Product line** 

Action Multi Climbers Solitair

Age range

7 - 99

**Unit measurements** 

233cm x 1028cm x 385cm

Required surface area

733cm x 1528cm

Impact area

107m<sup>2</sup>

Free height of fall

300cm

Material

"The structure made of round pipe with diameter of 88,9 mmand stainless steel pipes with diameter of 88,9 mm and 42,4 mm. Ropes made of polypropylene with a steel core, thickness 16-18 mm, vandalism and UV resistant. All fittings and connectors are weather and UV resistant. Steel elements are protected against corrosion by zinc layer and powder paint coating.