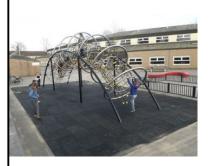

## **Description**

An unusual tunnel passage helps exercising fitness skills of older children. Overcoming such an obstacle shaping planning, efficiency, strength and motor coordination.

Model type Serial number Equipment name

Solitair 42142 Serpentine Tunnel

## **Serpentine Tunnel**

**Product line** 

Action Multi Climbers Solitair

Age range

7 - 99

**Unit measurements** 

233cm x 1028cm x 385cm

Required surface area