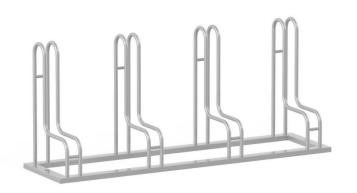

## **Description**

A modern and universal bicycle stand. Indispensable in arranging public space. Made of the highest quality materials, resistant to weather conditions. Allows for easy and safe parking of bicycles regardless of their size and type.

## **Bicycle stand** F01 5413

**Product line** 

Action Park Furniture Solitair

Age range

0 - 99

**Unit measurements** 

46cm x 176cm x 74cm

Required surface area