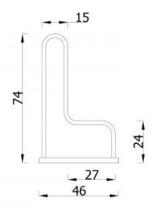

## **Bicycle stand** F01 5413

**Product line** 

Action Park Furniture Solitair

Age range

0 - 99

**Unit measurements** 

46cm x 176cm x 74cm

Required surface area

**Heaviest part** 

23kg

Largest part

46cm - 176cm

**Spare parts** 

None

Installation time without grondwork

1 hour(s) / 2 person(s)