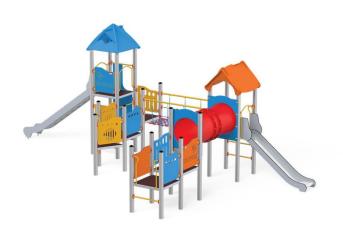

## **Description**

1 tower with roof, 1 tower with gable roof, 1 triangular platform, 4 square platforms, 1 tubular bridge, 1 tunnel bridge, 1 long slide, 1 deep slide, 2 walls with decorative cuts, 10 safety HDPE boards with decorative cuts, 2 square landings, 4 entrance, 6 climbing bars, 2 metal bars over the slide, 19 metal fittings to be installed in the ground

Model type Serial number Equipment name Modulair 1146MPN Tower 19 1146

Join the action!

## **Tower 19 1146**

**Product line** 

Action Orbis Metal Modulair

Age range

3 - 12

**Unit measurements** 

476cm x 791cm x 379cm

Required surface area