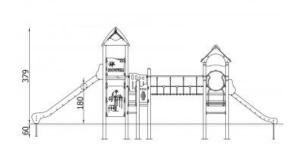

## **Tower 19 1146**

**Product line** 

Action Orbis Metal Modulair

Age range

3 - 12

**Unit measurements** 

476cm x 791cm x 379cm

Required surface area

970cm x 1369cm

Impact area

66.5m<sup>2</sup>

Free height of fall

180cm

Material

Bearing posts are made of round, steel pipes with a diameter of 114 cm, fixed direct in the ground. Antislip platforms.

Roofs, security elements and panels are made of HDPE (high durable polyethylene) boards with pattern cuttings.