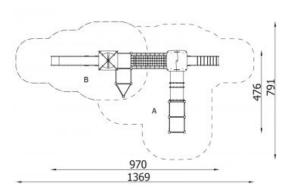

## **Tower 19 1146**

**Product line** 

Action Orbis Metal Modulair

Age range

3 - 12

**Unit measurements** 

476cm x 791cm x 379cm

Required surface area

970cm x 1369cm

Impact area

66.5m<sup>2</sup>

Free height of fall

180cm

Material

Bearing posts are made of round, steel pipes with a diameter of 114 cm, fixed direct in the ground. Antislip platforms.

Roofs, security elements and panels are made of HDPE (high durable polyethylene) boards with pattern cuttings.