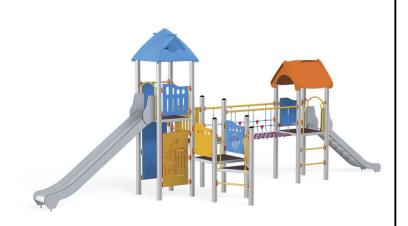

## **Description**

1 tower with roof, 1 tower with gable roof, 1 triangular platform, 2 square platforms, 1 tubular bridge, 1 long slide, 1 deep slide, 2 walls with decorative cuts, 7 safety HDPE boards with decorative cuts, 2 square landings, 3 entrance, 5 climbing bars, 2 metal bars over the slide, 13 metal fittings to be installed in the ground

Model type Serial number Equipment name Modulair 1145MPN Tower 18

## **Tower 18**

**Product line** 

Action Orbis Metal Modulair

Age range

3 - 14

**Unit measurements** 

275cm x 970cm x 379cm

Required surface area