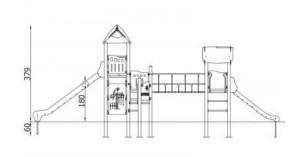

## **Tower 18**

**Product line** 

Action Orbis Metal Modulair

Age range

3 - 14

**Unit measurements** 

275cm x 970cm x 379cm

Required surface area

590cm x 1370cm

Impact area

51.5m<sup>2</sup>

Free height of fall

180cm

Material

Bearing posts are made of round, steel pipes with a diameter of 114 cm, fixed direct in the ground. Antislip platforms.

Roofs, security elements and panels are made of HDPE (high durable polyethylene) boards with