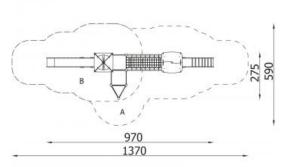

## **Tower 18**

**Product line** 

Action Orbis Metal Modulair

Age range

3 - 14

**Unit measurements** 

275cm x 970cm x 379cm

Required surface area

590cm x 1370cm

Impact area

51.5m<sup>2</sup>

Free height of fall

180cm

Material

Bearing posts are made of round, steel pipes with a diameter of 114 cm, fixed direct in the ground. Antislip platforms.

Roofs, security elements and panels are made of HDPE (high durable polyethylene) boards with