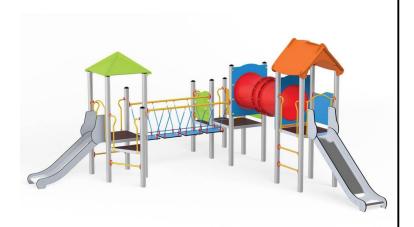

## **Description**

1 tower with gable roof, 1 tower with triangular roof, 1 triangular platform, 2 square platforms, 1 tunnel bridge, 1 ladder bridge, 1 deep slide, 1 slide 104, 5 safety HDPE boards with decorative cuts, 2 square landings, 4 entrance, 7 climbing bars, 1 metal bar over the slide, 15 metal fittings to be installed in the ground

Model type Serial number Equipment name Modulair 1142MPN Tower 15 1142

## **Tower 15 1142**

**Product line** 

Action Orbis Metal Modulair

Age range

3 - 12

**Unit measurements** 

571cm x 659cm x 310cm

Required surface area