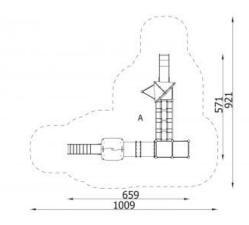

## **Tower 15 1142**

**Product line** 

Action Orbis Metal Modulair

Age range

3 - 12

**Unit measurements** 

571cm x 659cm x 310cm

Required surface area

921cm x 1009cm

Impact area

55.5m<sup>2</sup>

Free height of fall

120cm

Material

Bearing posts are made of round, steel pipes with a diameter of 114 cm, fixed direct in the ground. Antislip platforms.

Roofs, security elements and panels are made of HDPE (high durable polyethylene) boards with