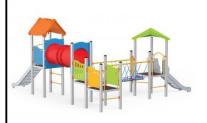

## **Description**

1 tower with gable roof, 1 tower with triangular roof, 1 triangular platform, 2 square platforms, 1 tunnel bridge, 1 ladder bridge, 1 deep slide, 1 slide 104, 5 safety HDPE boards with decorative cuts, 2 square landings, 4 entrance, 7 climbing bars, 1 metal bar over the slide, 15 metal fittings to be installed in the ground

Model type Serial number Equipment name Modulair 1142MPN Tower 15 1142

## **Tower 15 1142**

**Product line** 

Action Orbis Metal Modulair

Age range

3 - 12

**Unit measurements** 

571cm x 659cm x 310cm

Required surface area