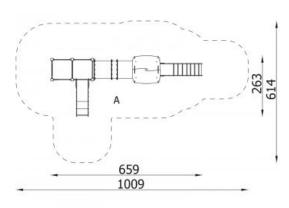

## **Tower 14 1141**

**Product line** 

Action Orbis Metal Modulair

Age range

3 - 12

**Unit measurements** 

263cm x 659cm x 310cm

Required surface area

614cm x 1009cm

Impact area

42m<sup>2</sup>

Free height of fall

120cm

Material

Bearing posts are made of round, steel pipes with a diameter of 114 cm, fixed direct in the ground. Antislip platforms.

Roofs, security elements and panels are made of HDPE (high durable polyethylene) boards with pattern cuttings.