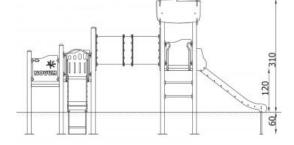

## **Tower 14 1141**

**Product line** 

Action Orbis Metal Modulair

Age range

3 - 12

**Unit measurements** 

263cm x 659cm x 310cm

Required surface area

614cm x 1009cm

Impact area

42m<sup>2</sup>

Free height of fall

120cm

Material

Bearing posts are made of round, steel pipes with a diameter of 114 cm, fixed direct in the ground. Antislip platforms.

Roofs, security elements and panels are made of HDPE (high durable polyethylene) boards with pattern cuttings.

Special tools

Included

Anchoring

Poles are fixed in the ground at a depth of 60 cm on steel anchors. Concrete according to the

assembly instructions.

**Remarks**