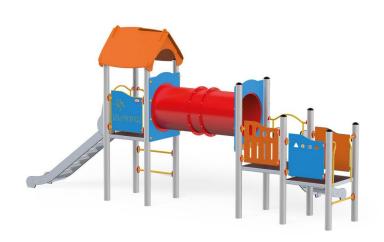

## **Description**

1 tower with gable roof, 2 square platforms, 1 tunnel bridge, 1 deep slide, 1 slide 104, 4 safety HDPE boards with decorative cuts, 1 square landing,2 entrance, 4 climbing bars, 1 metal bar over the slide, 10 metal fittings to be installed in the ground

## **Tower 14 1141**

**Product line** 

Action Orbis Metal Modulair

Age range

3 - 12

**Unit measurements** 

263cm x 659cm x 310cm

Required surface area