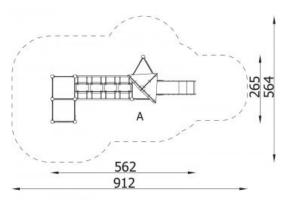

## **Tower 13 1140**

**Product line** 

Action Orbis Metal Modulair

Age range

3 - 12

**Unit measurements** 

265cm x 526cm x 279cm

Required surface area

564cm x 912cm

Impact area

36m<sup>2</sup>

Free height of fall

90cm

Material

Bearing posts are made of round, steel pipes with a diameter of 114 cm, fixed direct in the ground. Antislip platforms.

Roofs, security elements and panels are made of HDPE (high durable polyethylene) boards with pattern cuttings.