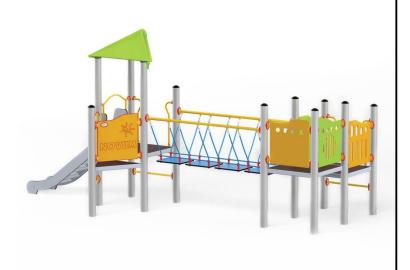

## **Description**

1 tower with triangular roof, 2square platforms, 1 triangular platform, 1 ladder bridge, 1 slide 104, 5 safety HDPE boards with decorative cuts, 1 square landing, 3 entrance, 4 climbing bars, 11 metal fittings to be installed in the ground

## **Tower 13 1140**

**Product line** 

Action Orbis Metal Modulair

Age range

3 - 12

**Unit measurements** 

265cm x 526cm x 279cm

Required surface area