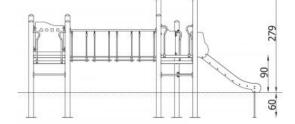

## **Tower 13 1140**

**Product line** 

Action Orbis Metal Modulair

Age range

3 - 12

**Unit measurements** 

265cm x 526cm x 279cm

Required surface area

564cm x 912cm

Impact area

36m<sup>2</sup>

Free height of fall

90cm

Material

Bearing posts are made of round, steel pipes with a diameter of 114 cm, fixed direct in the ground. Antislip platforms.

Roofs, security elements and panels are made of HDPE (high durable polyethylene) boards with pattern cuttings.

without grondwork

Included

Special tools

Anchoring

Poles are fixed in the ground at a depth of 60 cm on steel anchors. Concrete according to the

assembly instructions.

Remarks