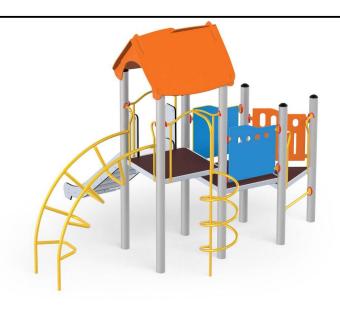

## **Description**

1 tower with gable roof, 1 triangular platform, 1 square platform, 1 deep slide, 1 spiral ladder, 1 arc ladder, 3 safety HDPE boards with decorative cuts, 1 square landing, 1 entrance, 1 climbing bar, 1 metal bar over the slide, 7 metal fittings to be installed in the ground

## **Tower 11 1138**

**Product line** 

Action Orbis Metal Modulair

Age range

3 - 14

**Unit measurements** 

394cm x 371cm x 295cm

Required surface area