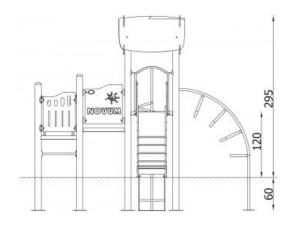

694cm x 721cm

Impact area

31m<sup>2</sup>

Free height of fall

120cm

Material

Bearing posts are made of round, steel pipes with a diameter of 114 cm, fixed direct in the ground. Antislip platforms.

Roofs, security elements and panels are made of HDPE (high durable polyethylene) boards with

without grondwork

Included

Special tools

Anchoring

Poles are fixed in the ground at a depth of 60 cm on steel anchors. Concrete according to the

assembly instructions.

**Remarks**