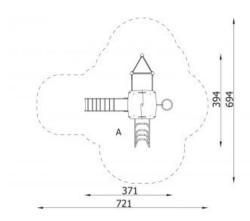

## **Tower 11 1138**

**Product line** 

Action Orbis Metal Modulair

Age range

3 - 14

**Unit measurements** 

394cm x 371cm x 295cm

Required surface area

694cm x 721cm

Impact area

31m<sup>2</sup>

Free height of fall

120cm

Material

Bearing posts are made of round, steel pipes with a diameter of 114 cm, fixed direct in the ground. Antislip platforms.

Roofs, security elements and panels are made of HDPE (high durable polyethylene) boards with