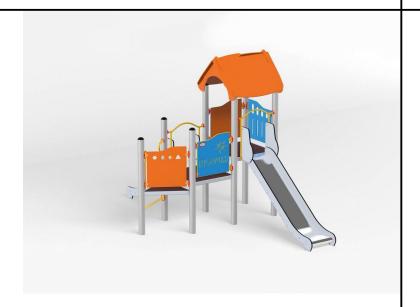

## **Description**

1 tower with gable roof, 1 triangular platform, 1 square platform, 1 deep slide, 1 slide 104, 4 safety HDPE boards with decorative cuts, 1 square landing, ,1 entrance, 1 climbing bar, 1 metal bar over the slide, 7 metal fittings to be installed in the ground

## **Tower 10 1137**

**Product line** 

Action Orbis Metal Modulair

Age range

3 - 14

**Unit measurements** 

275cm x 446cm x 295cm

Required surface area