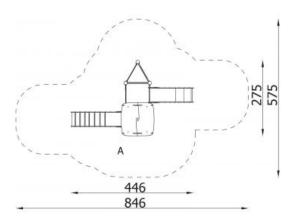

## **Tower 10 1137**

**Product line** 

Action Orbis Metal Modulair

Age range

3 - 14

**Unit measurements** 

275cm x 446cm x 295cm

Required surface area

575cm x 846cm

Impact area

31m<sup>2</sup>

Free height of fall

120cm

Material

Bearing posts are made of round, steel pipes with a diameter of 114 cm, fixed direct in the ground. Antislip platforms.

Roofs, security elements and panels are made of HDPE (high durable polyethylene) boards with pattern cuttings.