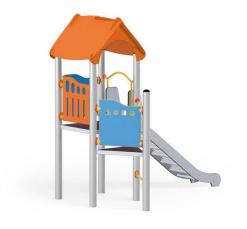

## 1135MPN

## Description

1 tower with gable roof, 1 triangular platform, 1 deep slide, 3 safety HDPE boards with decorative cuts, 1 square landing,1 entrance, 2 climbing bars, 1 metal bar over the slide, 5 metal fittings to be installed in the ground

> Model type Serial number Equipment name

Modulair 1135MPN Tower 8 1135

Join the action!

## Tower 8 1135

| Product li                          | e Action Orbis Metal Modulair                                                                                                                                                                                                                                                                                                                                                                                                                                                                                                                                                                              |
|-------------------------------------|------------------------------------------------------------------------------------------------------------------------------------------------------------------------------------------------------------------------------------------------------------------------------------------------------------------------------------------------------------------------------------------------------------------------------------------------------------------------------------------------------------------------------------------------------------------------------------------------------------|
| Age ran                             | <b>je</b> 3 - 14                                                                                                                                                                                                                                                                                                                                                                                                                                                                                                                                                                                           |
| Unit measuremen                     | ts 187cm x 303cm x 295cm                                                                                                                                                                                                                                                                                                                                                                                                                                                                                                                                                                                   |
| Required surface ar                 | <b>ea</b> 487cm x 653cm                                                                                                                                                                                                                                                                                                                                                                                                                                                                                                                                                                                    |
| A Impact ar                         | 23m <sup>2</sup>                                                                                                                                                                                                                                                                                                                                                                                                                                                                                                                                                                                           |
| Free height of f                    | 120cm                                                                                                                                                                                                                                                                                                                                                                                                                                                                                                                                                                                                      |
| Mater                               | al Bearing posts are made of round,<br>steel pipes with a diameter of 114<br>cm, fixed direct in the ground.<br>Antislip platforms.<br>Roofs, security elements and<br>panels are made of HDPE (high<br>durable polyethylene) boards with<br>pattern cuttings.<br>Sliding surface is made of<br>acid-proof, stainless steel sheet.<br>Ropes made of polypropylene with<br>a steel core, thickness 16-18 mm,<br>vandalism and UV resistant.<br>All fittings and connectors are<br>weather and UV resistant.<br>Steel elements are protected<br>against corrosion by zinc layer and<br>powder paint coating. |
| Heaviest pa                         | <b>rt</b> kg                                                                                                                                                                                                                                                                                                                                                                                                                                                                                                                                                                                               |
| Largest pa                          | rt cm - cm                                                                                                                                                                                                                                                                                                                                                                                                                                                                                                                                                                                                 |
| Spare par                           | <b>ts</b> Available                                                                                                                                                                                                                                                                                                                                                                                                                                                                                                                                                                                        |
| Installation tir<br>without grondwo |                                                                                                                                                                                                                                                                                                                                                                                                                                                                                                                                                                                                            |
| Special too                         | Is Included                                                                                                                                                                                                                                                                                                                                                                                                                                                                                                                                                                                                |
| Anchori                             | Poles are fixed in the ground at a depth of 60 cm on steel anchors. Concrete according to the assembly instructions.                                                                                                                                                                                                                                                                                                                                                                                                                                                                                       |
| Remar                               | <s< th=""></s<>                                                                                                                                                                                                                                                                                                                                                                                                                                                                                                                                                                                            |