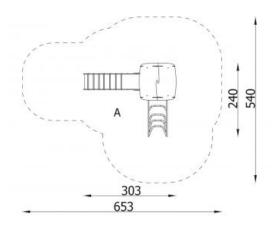

## **Tower 6 1133**

**Product line** 

Action Orbis Metal Modulair

Age range

3 - 12

**Unit measurements** 

240cm x 303cm x 295cm

Required surface area

540cm x 653cm

Impact area

25.5m<sup>2</sup>

Free height of fall

120cm

Material

Bearing posts are made of round, steel pipes with a diameter of 114 cm, fixed direct in the ground. Antislip platforms.

Roofs, security elements and panels are made of HDPE (high durable polyethylene) boards with