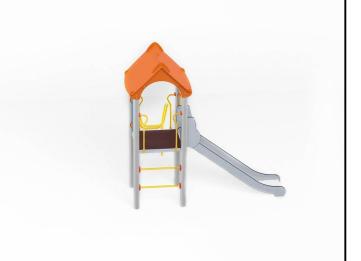

## **Description**

1 tower with gable roof, 1 deep slide,1 safety HDPE boards with decorative cuts, 1 arc ladder, 1 square landing,1 entrance, 3 climbing bars, 1 metal bar over the slide, 4 metal fittings to be installed in the ground

## **Tower 6 1133**

**Product line** 

Action Orbis Metal Modulair

Age range

3 - 12

**Unit measurements** 

240cm x 303cm x 295cm

Required surface area

540cm x 653cm

Impact area

25.5m<sup>2</sup>

Free height of fall

120cm

Material

Bearing posts are made of round, steel pipes with a diameter of 114 cm, fixed direct in the ground. Antislip platforms.

Roofs, security elements and panels are made of HDPE (high durable polyethylene) boards with