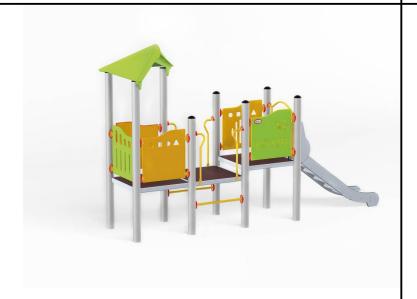

## **Description**

1 tower with triangular roof, 2 square platforms, 1 slide 104, 5 safety HDPE boards with decorative cuts, 1 square landing, 2 entrance, 2 climbing bars, 8 metal fittings to be installed in the ground

## **Tower 3 1130**

**Product line** 

Action Orbis Metal Modulair

Age range

3 - 14

**Unit measurements** 

115cm x 435cm x 274cm

Required surface area