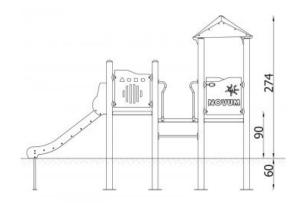

## **Tower 3 1130**

**Product line** 

Action Orbis Metal Modulair

Age range

3 - 14

**Unit measurements** 

115cm x 435cm x 274cm

Required surface area

414cm x 785cm

Impact area

 $27m^{2}$ 

Free height of fall

90cm

Material

Bearing posts are made of round, steel pipes with a diameter of 114 cm, fixed direct in the ground. Antislip platforms.

Roofs, security elements and panels are made of HDPE (high durable polyethylene) boards with pattern cuttings.

Special tools

Included

Anchoring

Poles are fixed in the ground at a depth of 60 cm on steel anchors. Concrete according to the

assembly instructions.

Remarks