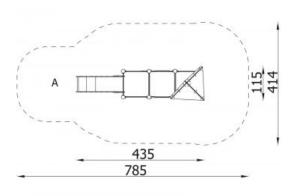

## **Tower 3 1130**

**Product line** 

Action Orbis Metal Modulair

Age range

3 - 14

**Unit measurements** 

115cm x 435cm x 274cm

Required surface area

414cm x 785cm

Impact area

 $27m^{2}$ 

Free height of fall

90cm

Material

Bearing posts are made of round, steel pipes with a diameter of 114 cm, fixed direct in the ground. Antislip platforms.

Roofs, security elements and panels are made of HDPE (high durable polyethylene) boards with pattern cuttings.