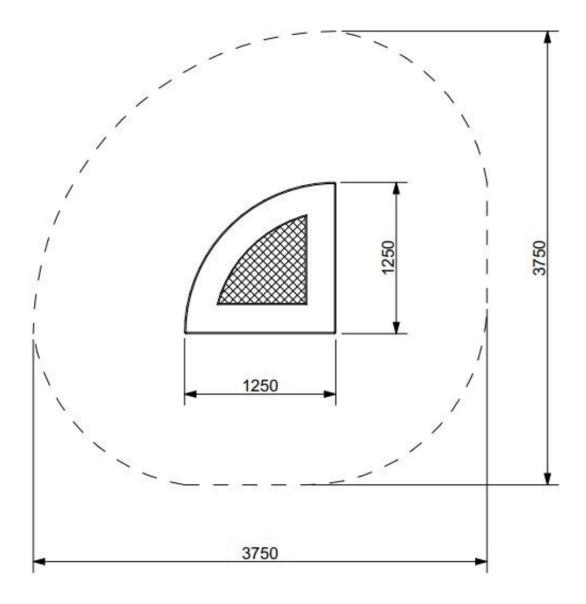

## **Product details**

- Dimension of the device: 1,25 x 1,25 m
- Safety area: 3,75 x 3,75 m
- Freefall height: 0,9 m
- Number of users: 1 person
- Foundation depth 0,40 m
- Certificate confirming compatibility with norm EN 1176