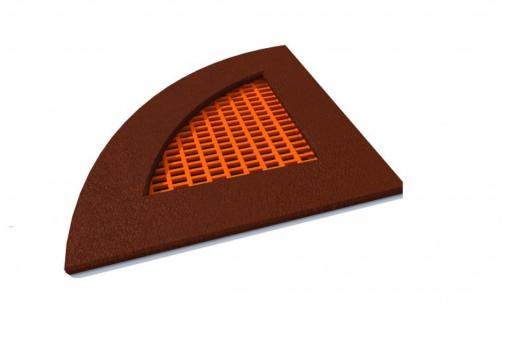

## **Trampoline Kvartalo 125**

Code: MA-SA-71

## Description

Top-quality trampoline for long term outdoor use for all year; can be left even in the wet condition. The trampoline is equipped with galvanized springs and a weatherproof jumping mat.

Quarter shaped trampoline for playgrounds which are intensively used. The jumping mat is available in 6 colours and many patterns to choose from. Trampoline is available in two versions: openable and non-openable. Openable version facilitates cleaning inside the device.

Springs are made of galvanized steel, which is located around the jumping mat and connects the mat with the internal galvanized chest.

Set:

1x jumping mat1x elastic rubber collar1x quarter metal chest

## Materials

The jumping mat is made of lamellas coated with resistant and anti-slip material. The elastic collar around the jumping mat is made of SBR or EPDM rubber, which is durable and long-lasting. The quarter shaped chest is made of galvanized steel.