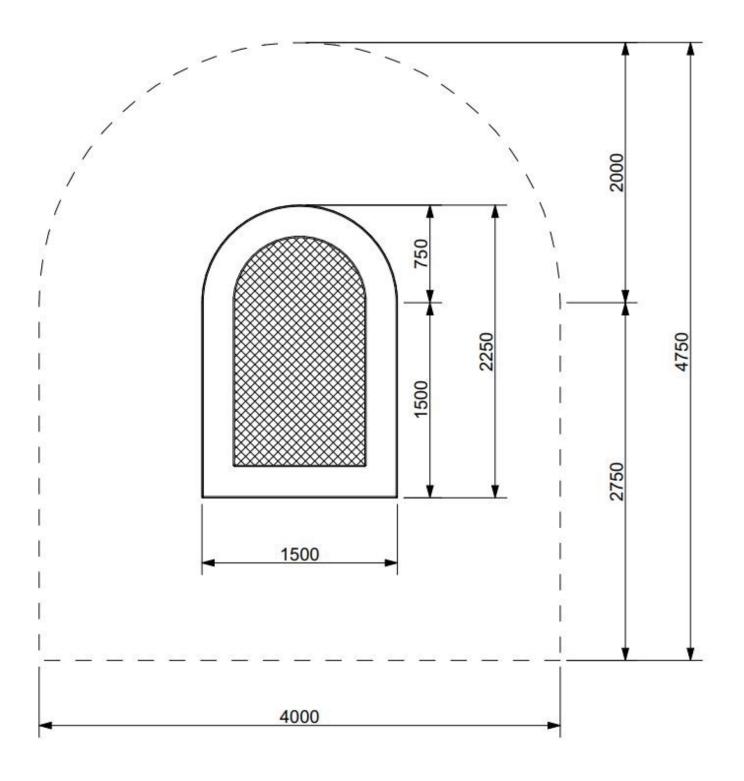

## **Product details**

• Dimension of the device: 1,50 x 2,25 m

Safety area: 4,00 x 4,75 m
Free fall height: 0,9 m
Number of users: 1 person
Foundation depth - 0,40 m

• Certificate confirming compatibility with norm EN 1176