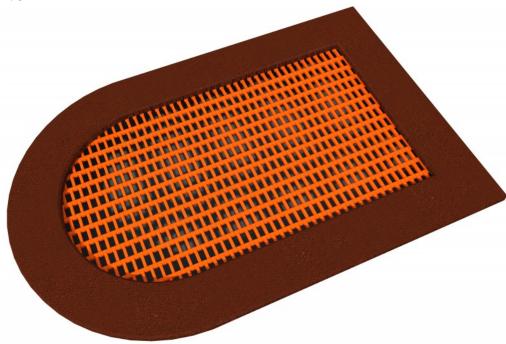

## **Description**

Top quality trampoline for long term outdoor use for all year; can be left even in the wet condition. The trampoline is equipped with galvanized springs and a weather proof jumping mat.

The trampoline in the shape of a combined square with a side of 150 cm and a semicircle with a radius of 75 cm, intended for use in playgrounds with intensive use. The jumping mat is available in 6 colours and many patterns to choose. Trampoline is available in two version: openable and non-openable. Openable version facilitates cleaning inside the device.

The rubber collar is available in two options:

SBR? brown/red and black

**EPDM** ? 24 different colours as per attached picture

It is possible to add patterns to the collar (diamonds, circles, squares, and starts).

Springs are made of galvanized steel, which are located around the jumping mat and connect the mat with internal galvanized chest.

Set:

1x jumping mat 1x elastic rubber collar 1x metal chest

## **Materials**

The jumping mat is made of lamellas coated with resistant and anti-slip material. Elastic collar around the jumping mat is made of SBR or EPDM rubber, which is durable and long-lasting. Quarter shaped chest is made of galvanized steel.