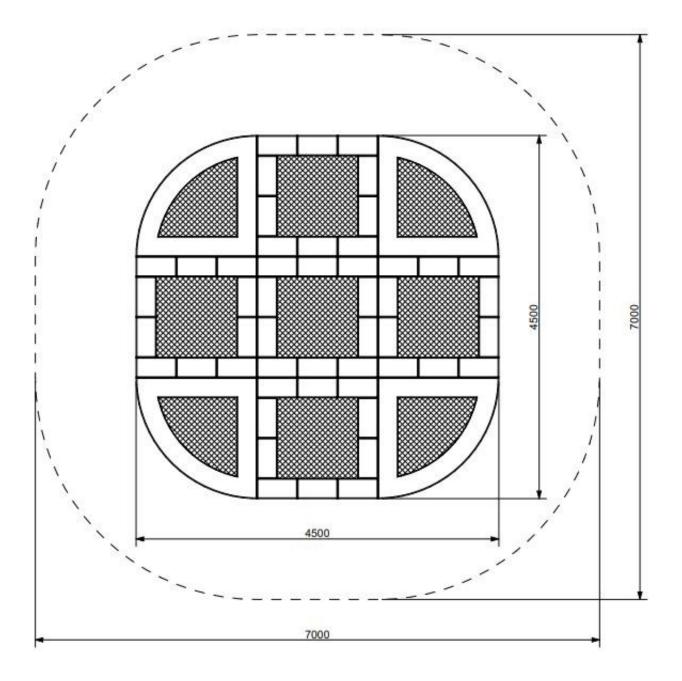

# **Product details**

- Dimensions: 4,50 x 4,50 m
- Safety area: 7,00 x 7,00 m
- Freefall height: 0,9 m
- Number of users: 9 persons
- A certificate confirming compatibility with norm EN 1176-1:2017