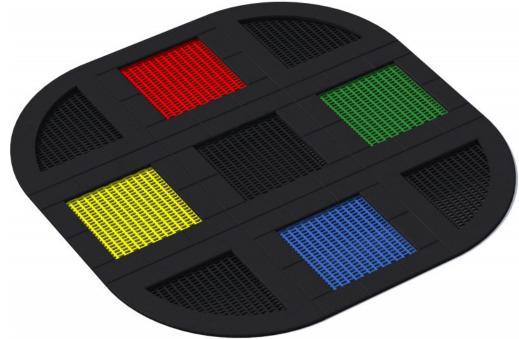

### Description

Top-quality trampoline for long term outdoor use for all year; can be left even in the wet condition. The trampoline is equipped with galvanized springs and a weatherproof jumping mat.

Set of 9 trampolines for playgrounds that are intensively used. The set contains 5 square-shaped trampolines and 4 quarter shaped trampoline. The jumping mat is available in 6 colors and many patterns to choose from. The trampoline is available in two versions: openable and non-openable. An openable version facilitates cleaning inside the device.

#### 5 x Pako 150, 4 x Kvartalo 150