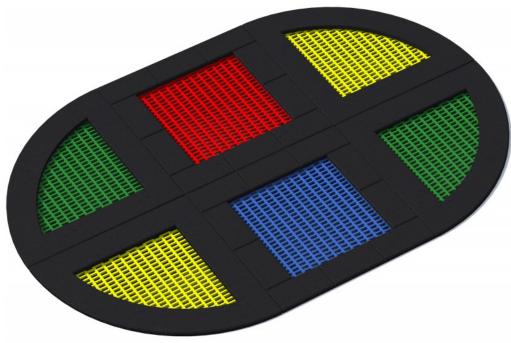

## Description

Top quality trampoline for long term outdoor use for all year; can be left even in the wet condition. The trampoline is equipped with galvanized springs and a weather proof jumping mat.

Set of 6 trampolines for playgrounds which are intensively use. The set contain 2 square shaped trampoline and 4 quarter shaped trampoline. The jumping mat is available in 6 colours and many patterns to choose. Trampoline is available in two version: openable and non-openable. Openable version facilitates cleaning inside the device.

Set:

4 x Pako 150, 2 x Kvartalo 150