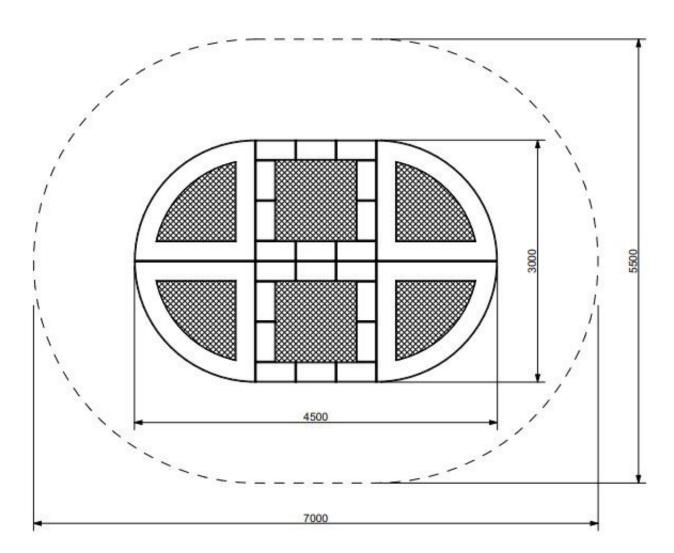

## **Product details**

Dimensions: 3,00 x 4,50 m
Safety area: 5,50 x 7,00 m
Free fall height: 0,9 m

• Number of users: 6 persons

• A certificate confirming compatibility with norm EN 1176-1:2017