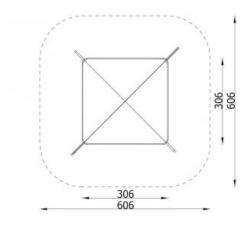

## **Bears sandbox** with cover 3714

**Product line** 

Action Sand and Water Solitair

Age range

3 - 12

**Unit measurements** 

306cm x 306cm x 200cm

Required surface area

606cm x 606cm

Impact area

25m<sup>2</sup>

Free height of fall

30cm

Material

"Sandbox made of impregnated pine wood and HDPE panels. Fasteners are weather and UV

resistant."