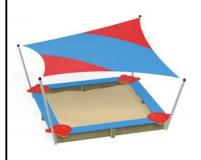

## **Bears sandbox** with cover 3714

**Product line** 

Action Sand and Water Solitair

Age range

3 - 12

**Unit measurements** 

306cm x 306cm x 200cm

Required surface area

606cm x 606cm

Impact area

25m<sup>2</sup>

Free height of fall

30cm

Material

"Sandbox made of impregnated pine wood and HDPE panels. Fasteners are weather and UV

resistant."