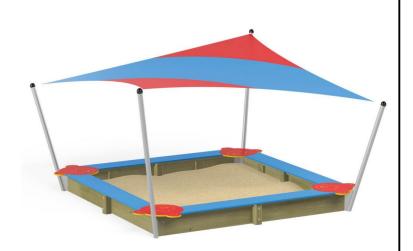

## **Bears sandbox** with cover 3714

**Product line** 

Action Sand and Water Solitair

Age range

3 - 12

**Unit measurements** 

306cm x 306cm x 200cm

Required surface area

606cm x 606cm

Impact area

25m<sup>2</sup>

Free height of fall

30cm

Material

"Sandbox made of impregnated pine wood and HDPE panels. Fasteners are weather and UV

resistant."