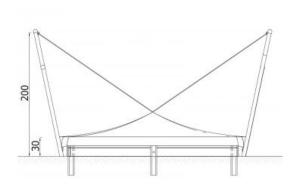

## **Bears sandbox** with cover 3714

**Product line** 

Action Sand and Water Solitair

Age range

3 - 12

**Unit measurements** 

306cm x 306cm x 200cm

Required surface area

606cm x 606cm

Impact area

25m<sup>2</sup>

Free height of fall

30cm

Material

"Sandbox made of impregnated pine wood and HDPE panels. Fasteners are weather and UV

resistant."