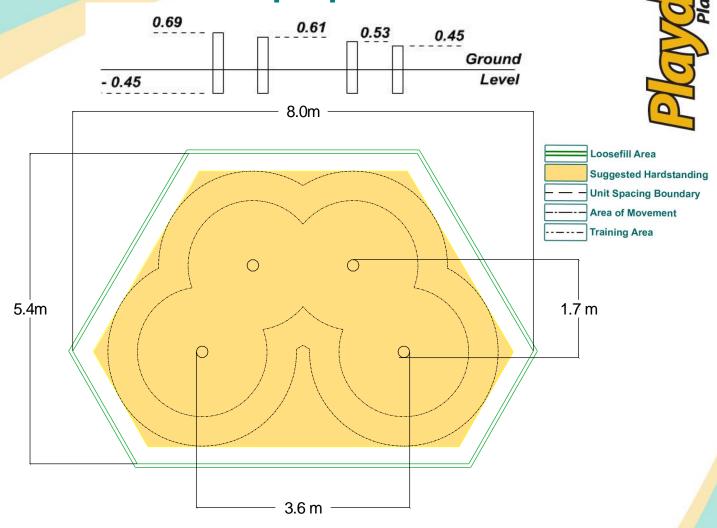

## Trim Trail - Step Ups

| <b>Equipment Dimensions</b>  |                     |  |
|------------------------------|---------------------|--|
| Length / Width / Height      | 3.6m x 1.7m x 0.69m |  |
| Surfacing and Area Required  |                     |  |
| Minimum Space Required L/W/H | 8.0m x 5.4m x 3.2m  |  |
| Max Gradient of Ground       | 1 in 23             |  |
| Free Height of Fall          | 0.7m                |  |
| Impact Area - Wetpour        | 26.26m <sup>2</sup> |  |
| Loosefill at 250mm           | 9m³                 |  |
| Bark / Cushionfall / Sand    |                     |  |
| 1m x 1m Rubber Tiles         | n/a                 |  |
| Installation Information     |                     |  |
| Overall Weight               | 102kg               |  |
| Heaviest Part                | 29kg                |  |
| Largest Part                 | 1.14m x 0.2m        |  |
| Longest Part                 | 1.14m               |  |
| Concrete Required            | 0.18m³              |  |