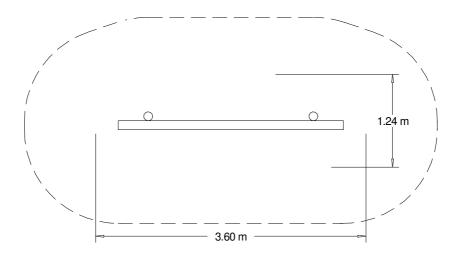

## Fencing – Safety/Swing Barrier

| Loosefill Area        |
|-----------------------|
| Impact Area           |
| <br>Free Space        |
| Unit Spacing Boundary |

| Technical Information        |                     |  |
|------------------------------|---------------------|--|
| <b>Equipment Dimensions</b>  |                     |  |
| Length / Width / Height      | 3m x 0.24m x 0.6m   |  |
| Surfacing and Area Required  |                     |  |
| Minimum space required L/W/H | 3.6m x 1.24m x 2.1m |  |
| Max Gradient Of Ground       | 1 in 20             |  |
| Free Height Of Fall          | n/a                 |  |
| Impact Area - Wetpour        | n/a                 |  |
| Loosefill At 150mm           | n/a                 |  |
| Bark / Cushionfall / Sand    | 11/ u               |  |
| 1m X 1m Rubber Tiles         | n/a                 |  |
| Installation Information     |                     |  |
| overall weight               | 46.5kg              |  |
| heaviest part                | 27kg                |  |
| largest part                 | 3m                  |  |
| longest part                 | n/a                 |  |
| concrete required            | 0.11m <sup>3</sup>  |  |
| CONFORMS TO BS EN 1176       |                     |  |
|                              |                     |  |