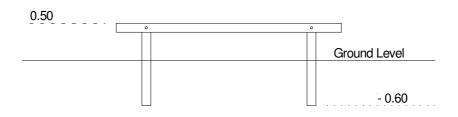

## Fencing – Safety/Swing Barrier

| Loosefill Area        |
|-----------------------|
| Impact Area           |
| <br>Free Space        |
| Unit Spacing Boundary |

| Technical Information        |                     |  |
|------------------------------|---------------------|--|
| <b>Equipment Dimensions</b>  |                     |  |
| Length / Width / Height      | 3m x 0.24m x 0.6m   |  |
| Surfacing and Area Required  |                     |  |
| Minimum space required L/W/H | 3.6m x 1.24m x 2.1m |  |
| Max Gradient Of Ground       | 1 in 20             |  |
| Free Height Of Fall          | n/a                 |  |
| Impact Area - Wetpour        | n/a                 |  |
| Loosefill At 150mm           | n/a                 |  |
| Bark / Cushionfall / Sand    | 11/ u               |  |
| 1m X 1m Rubber Tiles         | n/a                 |  |
| Installation Information     |                     |  |
| overall weight               | 46.5kg              |  |
| heaviest part                | 27kg                |  |
| largest part                 | 3m                  |  |
| longest part                 | n/a                 |  |
| concrete required            | 0.11m <sup>3</sup>  |  |
| CONFORMS TO BS EN 1176       |                     |  |
|                              |                     |  |