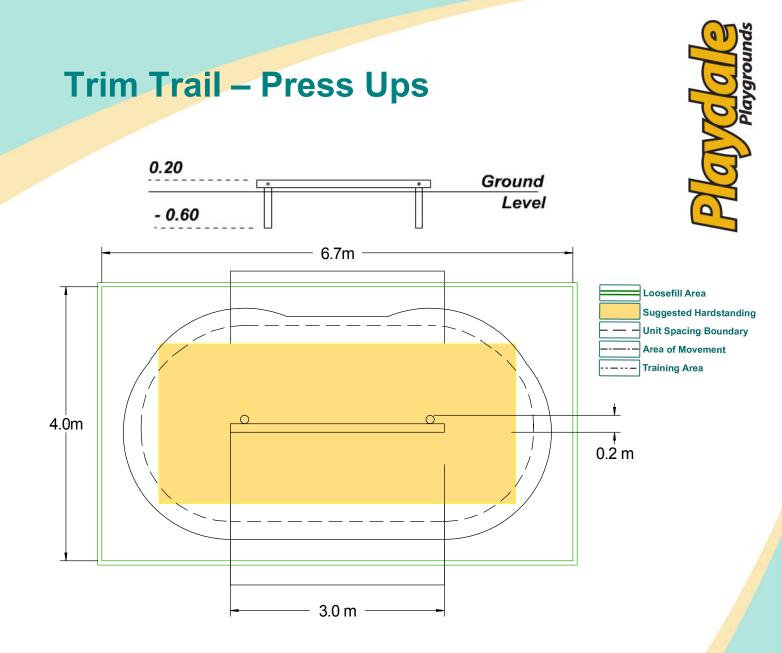

| Equipment Dimensions         |                    |  |
|------------------------------|--------------------|--|
|                              | 3.0m x 0.3m x 0.2m |  |
| Length / Width / Height      | 3.0m x 0.3m x 0.2m |  |
| Surfacing and Area Required  |                    |  |
| Minimum Space Required L/W/H | 6.7m x 4.0m x 2.7m |  |
| Max Gradient of Ground       | 1 in 30            |  |
| Free Height of Fall          | 0.2m               |  |
| Impact Area                  | 11m <sup>2</sup>   |  |
| Loosefill at 250mm           | 4m <sup>3</sup>    |  |
| Bark / Cushionfall / Sand    |                    |  |
| Grasslok Tiles               | n/a                |  |
| Installation Information     |                    |  |
| Overall Weight               | 43kg               |  |
| Heaviest Part                | 27kg               |  |
| Largest Part                 | 3.0m x 0.12m       |  |
| Longest Part                 | 3.0m               |  |
| Concrete Required            | 0.08m <sup>3</sup> |  |