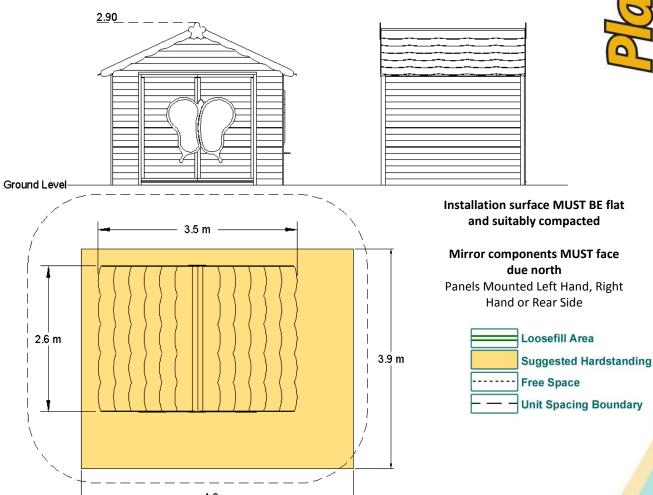

## Big Play Store (3300mm x 2560mm)

| Technical Information        | 1                                                               |
|------------------------------|-----------------------------------------------------------------|
| <b>Equipment Dimensions</b>  |                                                                 |
| Length / Width / Height      | 3.5m x 2.6m x 2.9m                                              |
| Surfacing and Area Required  |                                                                 |
| Minimum Space Required L/W/H | 4.8m x 3.9m x 4.1m                                              |
| Max Gradient Of Ground       | 1:50 (Installation surface MUST BE flat and suitably compacted) |
| Free Height Of Fall          | 0mm                                                             |
| Suggested Hardstanding       | 18.7m²                                                          |
| Installation Information     |                                                                 |
| Overall Weight               | 1305kg                                                          |
| Heaviest Part                | 133kg                                                           |
| Largest Part                 | 3.0m x 0.1m x 2.7m                                              |
| Longest Part                 | 3.0m                                                            |
| Concrete Required            | n/a                                                             |
|                              |                                                                 |
|                              |                                                                 |