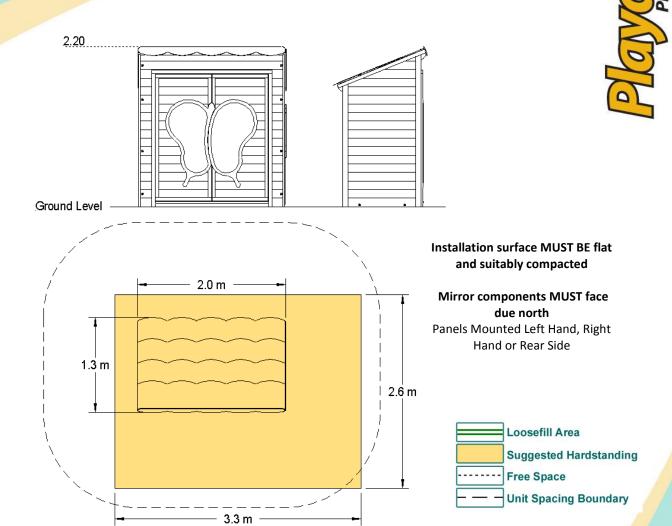

## Little Play Store (1960mm x 1175mm)

| Technical Information        |                                                                 |
|------------------------------|-----------------------------------------------------------------|
| Equipment Dimensions         |                                                                 |
| Length / Width / Height      | 2.0m x 1.3m x 2.2m                                              |
| Surfacing and Area Required  |                                                                 |
| Minimum Space Required L/W/H | 3.3m x 2.6m x 3.4m                                              |
| Max Gradient Of Ground       | 1:50 (Installation surface MUST BE flat and suitably compacted) |
| Free Height Of Fall          | 0mm                                                             |
| Suggested Hardstanding       | 8.4m²                                                           |
| Installation Information     |                                                                 |
| Overall Weight               | 475kg                                                           |
| Heaviest Part                | 59kg                                                            |
| Largest Part                 | 1.8m x 0.1m x 1.6m                                              |
| Longest Part                 | 2.0m                                                            |
| Concrete Required            | n/a                                                             |
|                              |                                                                 |
|                              |                                                                 |