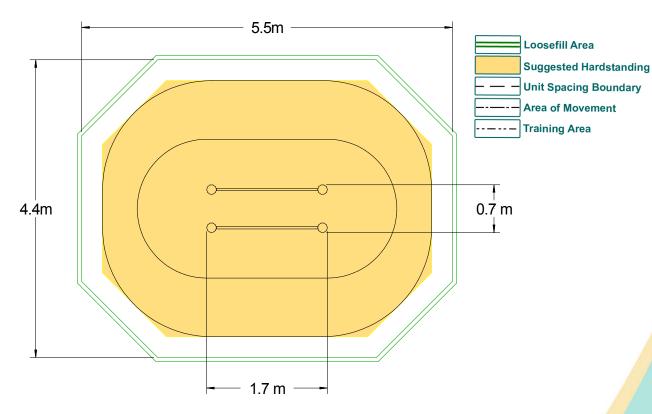

## **Trim Trail - Parallel Bars**

| <b>Equipment Dimensions</b>  |                    |
|------------------------------|--------------------|
| Length / Width / Height      | 1.8m x 0.7m x 1.0m |
| Surfacing and Area Required  |                    |
| Minimum Space Required L/W/H | 5.5m x 4.4m x 2.5m |
| Max Gradient of Ground       | 1 in 30            |
| Free Height of Fall          | 1.0m               |
| Impact Area                  | 15.8m <sup>2</sup> |
| Loosefill at 250mm           | 6m³                |
| Bark / Cushionfall / Sand    |                    |
| Grasslok Tiles               | 18m²               |
| Installation Information     |                    |
| Overall Weight               | 95kg               |
| Heaviest Part                | 22kg               |
| Largest Part                 | 1.8m x 0.14m       |
| Longest Part                 | 1.8m               |
| Concrete Required            | 0.21m <sup>3</sup> |