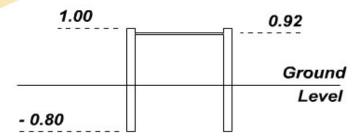

## **Trim Trail - Parallel Bars**

| <b>Equipment Dimensions</b>  |                    |
|------------------------------|--------------------|
| Length / Width / Height      | 1.8m x 0.7m x 1.0m |
| Surfacing and Area Required  |                    |
| Minimum Space Required L/W/H | 5.5m x 4.4m x 2.5m |
| Max Gradient of Ground       | 1 in 30            |
| Free Height of Fall          | 1.0m               |
| Impact Area                  | 15.8m <sup>2</sup> |
| Loosefill at 250mm           | 6m³                |
| Bark / Cushionfall / Sand    |                    |
| Grasslok Tiles               | 18m²               |
| Installation Information     |                    |
| Overall Weight               | 95kg               |
| Heaviest Part                | 22kg               |
| Largest Part                 | 1.8m x 0.14m       |
| Longest Part                 | 1.8m               |
| Concrete Required            | 0.21m <sup>3</sup> |