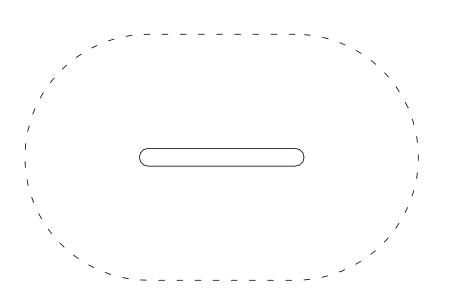

## Outdoor Classrooms – Bench (1.8m)

| Technical Information (freestanding / ground fixed) |                                             |
|-----------------------------------------------------|---------------------------------------------|
| Equipment Dimensions                                |                                             |
| Length / Width / Height                             | 1.8m x 0.20m x 0.30m / 1.8m x 0.20m x 0.60m |
| Surfacing And Area Required                         |                                             |
| Minimum Space Required L/W/H                        | 4.2m x 2.6m x 1.5m / 4.2m x 2.6m x 1.5m     |
| Max Gradient of Ground                              | 1in20*                                      |
| Free Height of Fall                                 | N/A                                         |
| Impact Area - Wetpour                               | N/A                                         |
| Loosefill at 150mm Bark / Cushionfall / Sand        | N/A                                         |
| 1m x 1m Rubber Tiles                                | N/A                                         |
| Installation Information                            |                                             |
| Overall Weight                                      | 22kg / 26kg                                 |
| Heaviest Part                                       | 22kg / 26kg                                 |
| Largest Part                                        | 1.8m x 0.20m x 0.30m / 1.8m x 0.20m x 0.60m |
| Longest Part                                        | 1.8m                                        |
| Concrete Required                                   | N/A / 0.025m³                               |
| KITEMARKED TO BS EN 1176                            |                                             |