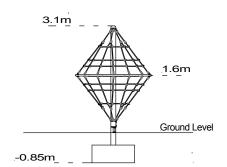

## Climbers - Cone Climber 3.0m

| <b>Equipment Dimensions</b>        |                      |
|------------------------------------|----------------------|
| Length / Width / Height            | 2.15m x 2.15m x 3.0m |
| <b>Surfacing and Area Required</b> |                      |
| Minimum Space Required L/W/H       | 6.15m x 6.15m x 4.9m |
| Max Gradient of Ground             | 1 in 50              |
| Free Height of Fall                | 1.6m                 |
| Impact Area - Wetpour              | 31.33m <sup>2</sup>  |
| Loosefill At 250mm                 | 8m³                  |
| Bark / Cushionfall / Sand          |                      |
| Grasslok                           | 41m²                 |
| Installation Information           |                      |
| Overall Weight                     | 110kg                |
| Heaviest Part                      | 85kg                 |
| Largest Part                       | 2.15m x 2.15m x 0.2m |
| Longest Part                       | 2.9m                 |
| Concrete Required                  | 0.72m <sup>3</sup>   |