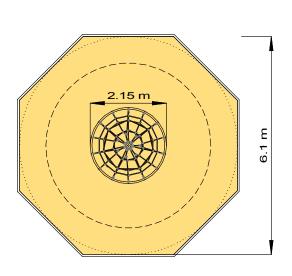

## Climbers - Cone Climber 3.0m

| <b>Equipment Dimensions</b>        |                      |
|------------------------------------|----------------------|
| Length / Width / Height            | 2.15m x 2.15m x 3.0m |
| <b>Surfacing and Area Required</b> |                      |
| Minimum Space Required L/W/H       | 6.15m x 6.15m x 4.9m |
| Max Gradient of Ground             | 1 in 50              |
| Free Height of Fall                | 1.6m                 |
| Impact Area - Wetpour              | 31.33m <sup>2</sup>  |
| Loosefill At 250mm                 | 8m³                  |
| Bark / Cushionfall / Sand          |                      |
| Grasslok                           | 41m²                 |
| Installation Information           |                      |
| Overall Weight                     | 110kg                |
| Heaviest Part                      | 85kg                 |
| Largest Part                       | 2.15m x 2.15m x 0.2m |
| Longest Part                       | 2.9m                 |
| Concrete Required                  | 0.72m <sup>3</sup>   |