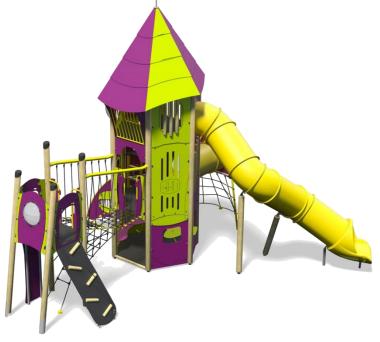

**Mountain Tower Plus – Matterhorn** 

Option C-Green

(Shown)

Option A-Dark Blue/Yellow

## A junior tower system comprising of:

Technical Information

- 3 Floor Hexagonal Tower
- Tube Slide (3.3m)

Certified to EN 1176

- Rope Ramp (1.9m)Angled Tower (1.9m)
- Climbing Wall (1.5m)
- Tunnel Access
- Inclined Net Pit
- Bubble Panel
- Play Panels