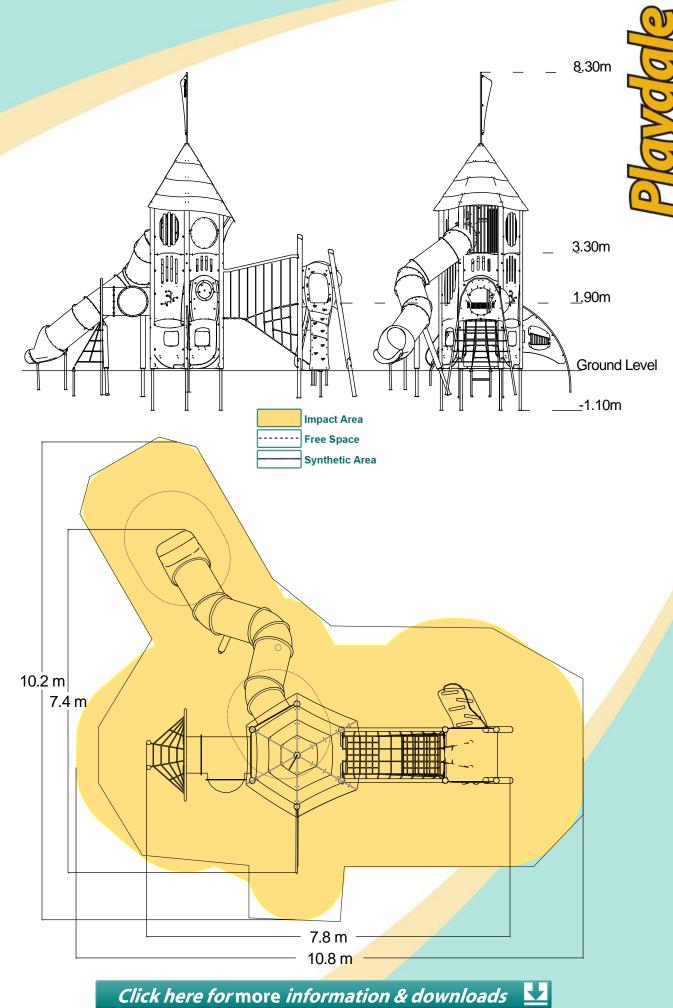

#### **Equipment Dimensions** Length / Width / Height 7.9m x 7.4m x 8.3m **Surfacing and Area Required** Recommended Minimum Space 11.7m x 10.6m x 9.5m L/W/H Max Gradient of Ground 1 in 50 Free Height of Fall 1.9m 64.16m<sup>2</sup> Impact Area Synthetic Area 63.12m<sup>2</sup> (i.e. EPDM / Wet Pour / Synthetic Grass etc.) Loosefill at 250mm 21m<sup>3</sup> (i.e. Bark / Cushionfall / Sand) 84m<sup>2</sup> GrassLok Tiles Surface Fixed **Installation Information Steel Ground Fixed** Installation Time 4 Person(s) 40 Hour(s) **Overall Weight** 2205kg **Heaviest Part** 70kg **Largest Part** 3.8m x 1.7m x 1.0m **Longest Part** 4.6m Concrete Required 1.4m<sup>3</sup>