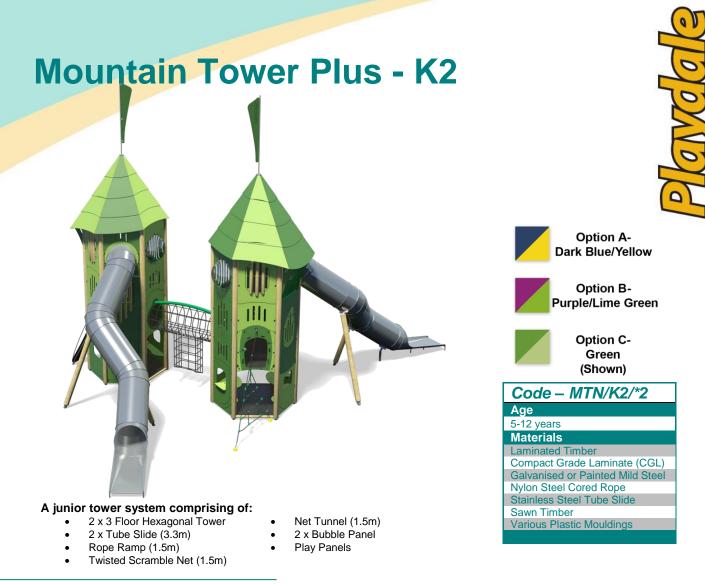

| <b>Technical Information</b>                                    |                        |                                 |
|-----------------------------------------------------------------|------------------------|---------------------------------|
| Equipment Dimensions                                            |                        |                                 |
| Length / Width / Height                                         | 12.4m x 8.0m x 8.3m    |                                 |
| Surfacing and Area Required                                     |                        |                                 |
| Recommended Minimum Space                                       | 16.4m x 12.3m x 9.6m   |                                 |
| Max Gradient of Ground