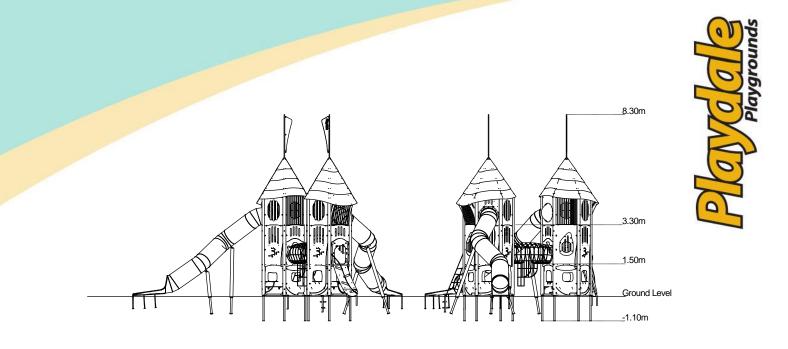

| <b>Technical Information</b>                                    |                        |                                 |
|-----------------------------------------------------------------|------------------------|---------------------------------|
| Equipment Dimensions                                            |                        |                                 |
| Length / Width / Height                                         | 12.4m x 8.0m x 8.3m    |                                 |
| Surfacing and Area Required                                     |                        |                                 |
| Recommended Minimum Space                                       | 16.4m x 12.3m x 9.6m   |                                 |
| Max Gradient of Ground                                          | 1 in 50                |                                 |
| Free Height of Fall                                             | 1.5m                   |                                 |
| Impact Area                                                     | 85.81m <sup>2</sup>    |                                 |
| Synthetic Area<br>(i.e. EPDM / Wet Pour / Synthetic Grass etc.) | 88.41m <sup>2</sup>    |                                 |
| Loosefill at 250mm<br>(i.e. Bark / Cushionfall / Sand)          | 29m <sup>3</sup>       |                                 |
| GrassLok Tiles                                                  | 115m <sup>2</sup>      |                                 |
| Installation Information                                        | Steel Ground Fixed     | Surface Fixed<br>(if different) |
| Installation Time                                               | 4 Person(s) 64 Hour(s) |                                 |
| Overall Weight                                                  | 3570kg                 |                                 |
| Heaviest Part                                                   | 210kg                  |                                 |
| Largest Part                                                    | 5.7m x 1.8m x 1.0m     |                                 |
| Longest Part                                                    | 5.7m                   |                                 |
| Concrete Required                                               | 1.6m <sup>3</sup>      |                                 |
| Certified to EN 1176                                            |                        |                                 |