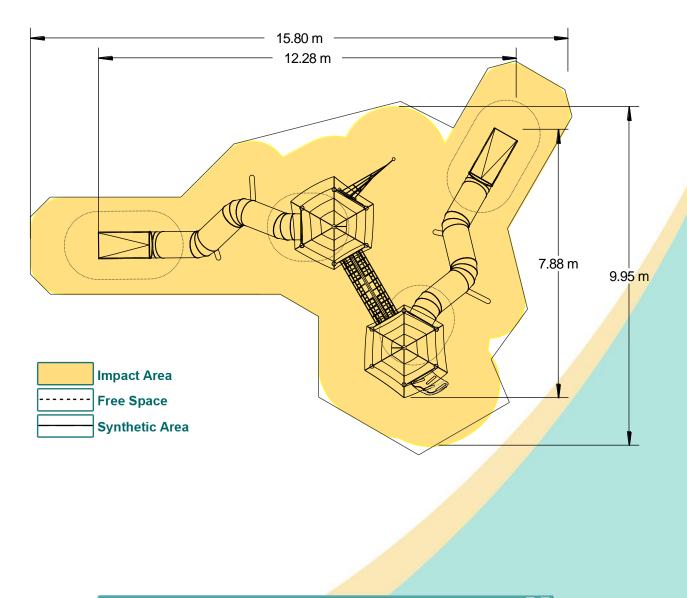

| <b>Technical Information</b>                                    |                        |                                 |
|-----------------------------------------------------------------|------------------------|---------------------------------|
| Equipment Dimensions                                            |                        |                                 |
| Length / Width / Height                                         | 12.4m x 8.0m x 8.3m    |                                 |
| Surfacing and Area Required                                     |                        |                                 |
| Recommended Minimum Space                                       | 16.4m x 12.3m x 9.6m   |                                 |
| Max Gradient of Ground                                          | 1 in 50                |                                 |
| Free Height of Fall                                             | 1.5m                   |                                 |
| Impact Area                                                     | 85.81m <sup>2</sup>    |                                 |
| Synthetic Area<br>(i.e. EPDM / Wet Pour / Synthetic Grass etc.) | 88.41m <sup>2</sup>    |                                 |
| Loosefill at 250mm<br>(i.e. Bark / Cushionfall / Sand)          | 29m <sup>3</sup>       |                                 |
| GrassLok Tiles                                                  | 115m <sup>2</sup>      |                                 |
| Installation Information                                        | Steel Ground Fixed     | Surface Fixed<br>(if different) |
| Installation Time                                               | 4 Person(s) 64 Hour(s) |                                 |
| Overall Weight                                                  | 3570kg                 |                                 |
| Heaviest Part                                                   | 210kg                  |                                 |
| Largest Part                                                    | 5.7m x 1.8m x 1.0m     |                                 |
| Longest Part                                                    | 5.7m                   |                                 |
| Concrete Required                                               | 1.6m <sup>3</sup>      |                                 |
| Certified to EN 1176                                            |                        |                                 |