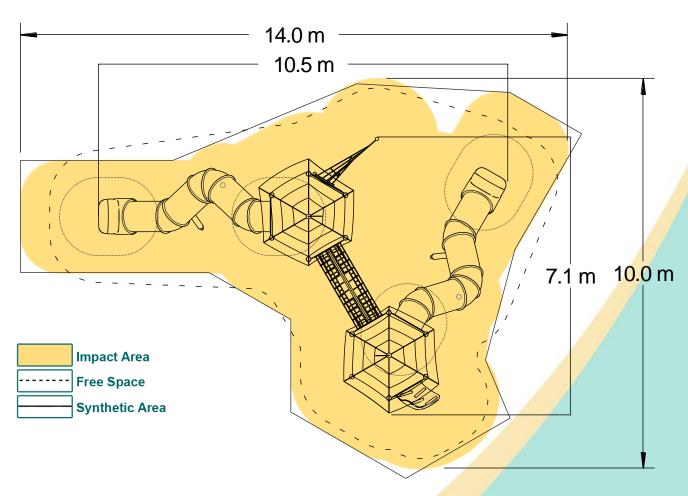

| Technical Information                                        |                        |                              |
|--------------------------------------------------------------|------------------------|------------------------------|
| Equipment Dimensions                                         |                        |                              |
| Length / Width / Height                                      | 7.0m x 10.4m x 8.3m    |                              |
| Surfacing and Area Required                                  |                        |                              |
| Recommended Minimum Space L/W/H                              | 14.6m x 11.2m x 9.8m   |                              |
| Max Gradient of Ground                                       | 1 in 50                |                              |
| Free Height of Fall                                          | 1.5m                   |                              |
| Impact Area                                                  | 73.94m <sup>2</sup>    |                              |
| Synthetic Area (i.e. EPDM / Wet Pour / Synthetic Grass etc.) | 76.17m <sup>2</sup>    |                              |
| Loosefill at 250mm<br>(i.e. Bark / Cushionfall / Sand)       | 25m³                   |                              |
| GrassLok Tiles                                               | 98m²                   |                              |
| Installation Information                                     | Steel Ground Fixed     | Surface Fixed (if different) |
| Installation Time                                            | 4 Person(s) 64 Hour(s) |                              |
| Overall Weight                                               | 3344kg                 |                              |
| Heaviest Part                                                | 70kg                   |                              |
| Largest Part                                                 | 3.8m x 1.7m x 1.0m     |                              |
| Longest Part                                                 | 4.9m                   |                              |
| Concrete Required                                            | 1.6m³                  |                              |
| Certified to EN 1176                                         |                        |                              |