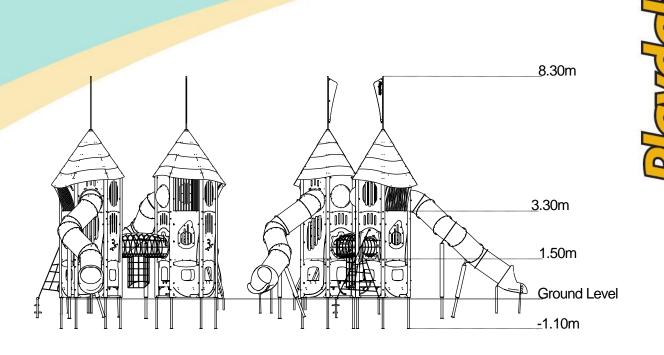

| Technical Information                                        |                        |                              |
|--------------------------------------------------------------|------------------------|------------------------------|
| Equipment Dimensions                                         |                        |                              |
| Length / Width / Height                                      | 7.0m x 10.4m x 8.3m    |                              |
| Surfacing and Area Required                                  |                        |                              |
| Recommended Minimum Space L/W/H                              | 14.6m x 11.2m x 9.8m   |                              |
| Max Gradient of Ground                                       | 1 in 50                |                              |
| Free Height of Fall                                          | 1.5m                   |                              |
| Impact Area                                                  | 73.94m <sup>2</sup>    |                              |
| Synthetic Area (i.e. EPDM / Wet Pour / Synthetic Grass etc.) | 76.17m <sup>2</sup>    |                              |
| Loosefill at 250mm<br>(i.e. Bark / Cushionfall / Sand)       | 25m³                   |                              |
| GrassLok Tiles                                               | 98m²                   |                              |
| Installation Information                                     | Steel Ground Fixed     | Surface Fixed (if different) |
| Installation Time                                            | 4 Person(s) 64 Hour(s) |                              |
| Overall Weight                                               | 3344kg                 |                              |
| Heaviest Part                                                | 70kg                   |                              |
| Largest Part                                                 | 3.8m x 1.7m x 1.0m     |                              |
| Longest Part                                                 | 4.9m                   |                              |
| Concrete Required                                            | 1.6m³                  |                              |
| Certified to EN 1176                                         |                        |                              |