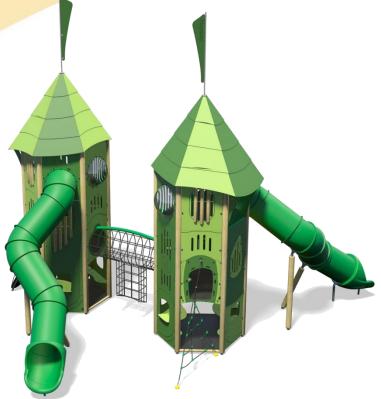

## **Mountain Tower Plus - K2**

- 2 x 3 Floor Hexagonal Tower
- 2 x Tube Slide (3.3m)
- Rope Ramp (1.5m)
- Twisted Scramble Net (1.5m)
- Net Tunnel (1.5m)
- 2 x Bubble Panel
- Play Panels

| Code – MTN/K2/*1                 |  |  |
|----------------------------------|--|--|
| Age                              |  |  |
| 5-12 years                       |  |  |
| Materials                        |  |  |
| Laminated Timber                 |  |  |
| Compact Grade Laminate (CGL)     |  |  |
| Galvanised or Painted Mild Steel |  |  |
| Nylon Steel Cored Rope           |  |  |
| LLDPE Tube Slide                 |  |  |
| Sawn Timber                      |  |  |
| Various Plastic Mouldings        |  |  |