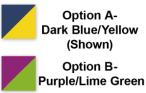

## **Mountain Tower Plus - Everest**

- 4 Floor Hexagonal Tower
- Square Tower (1.5m)
- Square Tower (1.9m)
- Tube Slide (3.3m)
- Spiral Slide (5.1m)
- Inverted Climber (1.5m)
- Climbing Wall (1.9m)
- Rope Ramp (1.5m)
- Twisted Scramble Net (1.9m)
- Net Tunnel (1.5m)
- Sky Net
- Arched Tunnel
- Inclined Net Pit
- **Bubble Panel**

## **Technical Information**

| Equipment Dimensions                                                                                |                                                                                       |                                 |
|-----------------------------------------------------------------------------------------------------|---------------------------------------------------------------------------------------|---------------------------------|
| Length / Width / Height                                                                             | 11.0m x 8.8m x 10.1m                                                                  |                                 |
| Surfacing and Area Required                                                                         |                                                                                       |                                 |
| Recommended Minimum Space                                                                           | 15.1m x 12.8m x 11.3m                                                                 |                                 |
| Max Gradient of Ground                                                                              | 1 in 50                                                                               |                                 |
| Free Height of Fall                                                                                 | 1.9m                                                                                  |                                 |
| Impact Area                                                                                         | 103.45m <sup>2</sup>                                                                  |                                 |
| Synthetic Area<br>(i.e. EPDM / Wet Pour / Synthetic Grass etc.)                                     | 102.00m <sup>2</sup>                                                                  |                                 |
| Loosefill at 250mm<br>(i.e. Bark / Cushionfall / Sand)                                              | 35m <sup>3</sup>                                                                      |                                 |
| (nor Early odomornan / Odrid)                                                                       |                                                                                       |                                 |
| GrassLok Tiles                                                                                      | 131m <sup>2</sup>                                                                     |                                 |
|                                                                                                     | 131m <sup>2</sup><br>Steel Ground Fixed                                               | Surface Fixed<br>(if different) |
| GrassLok Tiles                                                                                      |                                                                                       |                                 |
| GrassLok Tiles<br>Installation Information                                                          | Steel Ground Fixed                                                                    |                                 |
| GrassLok Tiles Installation Information Installation Time                                           | Steel Ground Fixed<br>4 Person(s) 72 Hour(s)                                          |                                 |
| GrassLok Tiles Installation Information Installation Time Overall Weight                            | Steel Ground Fixed<br>4 Person(s) 72 Hour(s)<br>3577kg                                |                                 |
| GrassLok Tiles<br>Installation Information<br>Installation Time<br>Overall Weight<br>Heaviest Part  | Steel Ground Fixed<br>4 Person(s) 72 Hour(s)<br>3577kg<br>171kg                       |                                 |
| GrassLok Tiles Installation Information Installation Time Overall Weight Heaviest Part Largest Part | Steel Ground Fixed<br>4 Person(s) 72 Hour(s)<br>3577kg<br>171kg<br>2.3m x 1.9m x 3.6m |                                 |