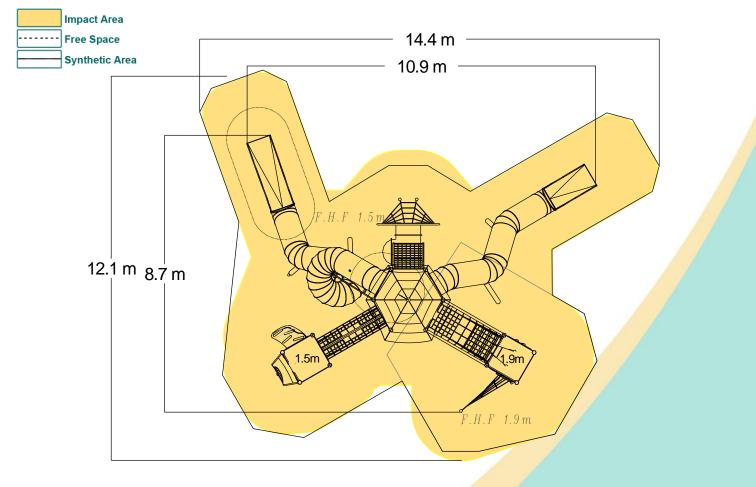

## **Technical Information**

| Equipment Dimensions                                                                                |                                                                                       |                                 |
|-----------------------------------------------------------------------------------------------------|---------------------------------------------------------------------------------------|---------------------------------|
| Length / Width / Height                                                                             | 11.0m x 8.8m x 10.1m                                                                  |                                 |
| Surfacing and Area Required                                                                         |                                                                                       |                                 |
| Recommended Minimum Space                                                                           | 15.1m x 12.8m x 11.3m                                                                 |                                 |
| Max Gradient of Ground                                                                              | 1 in 50                                                                               |                                 |
| Free Height of Fall                                                                                 | 1.9m                                                                                  |                                 |
| Impact Area                                                                                         | 103.45m <sup>2</sup>                                                                  |                                 |
| Synthetic Area<br>(i.e. EPDM / Wet Pour / Synthetic Grass etc.)                                     | 102.00m <sup>2</sup>                                                                  |                                 |
| Loosefill at 250mm<br>(i.e. Bark / Cushionfall / Sand)                                              | 35m <sup>3</sup>                                                                      |                                 |
| (nor Early odomornan / Odrid)                                                                       |                                                                                       |                                 |
| GrassLok Tiles                                                                                      | 131m <sup>2</sup>                                                                     |                                 |
|                                                                                                     | 131m <sup>2</sup><br>Steel Ground Fixed                                               | Surface Fixed<br>(if different) |
| GrassLok Tiles                                                                                      |                                                                                       |                                 |
| GrassLok Tiles<br>Installation Information                                                          | Steel Ground Fixed                                                                    |                                 |
| GrassLok Tiles Installation Information Installation Time                                           | Steel Ground Fixed<br>4 Person(s) 72 Hour(s)                                          |                                 |
| GrassLok Tiles Installation Information Installation Time Overall Weight                            | Steel Ground Fixed<br>4 Person(s) 72 Hour(s)<br>3577kg                                |                                 |
| GrassLok Tiles<br>Installation Information<br>Installation Time<br>Overall Weight<br>Heaviest Part  | Steel Ground Fixed<br>4 Person(s) 72 Hour(s)<br>3577kg<br>171kg                       |                                 |
| GrassLok Tiles Installation Information Installation Time Overall Weight Heaviest Part Largest Part | Steel Ground Fixed<br>4 Person(s) 72 Hour(s)<br>3577kg<br>171kg<br>2.3m x 1.9m x 3.6m |                                 |