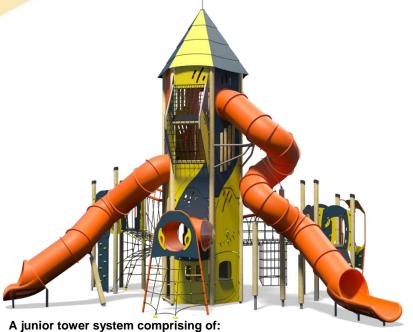

**Mountain Tower Plus - Everest** 

- - 4 Floor Hexagonal Tower
  - Square Tower (1.5m)
  - Square Tower (1.9m)
  - Tube Slide (3.3m)
  - Spiral Slide (5.1m)
  - Inverted Climber (1.5m)
  - Climbing Wall (1.9m)
- Rope Ramp (1.5m)
- Twisted Scramble Net (1.9m)
- Net Tunnel (1.5m)
- Sky Net
- Arched Tunnel
- Inclined Net Pit
- **Bubble Panel**