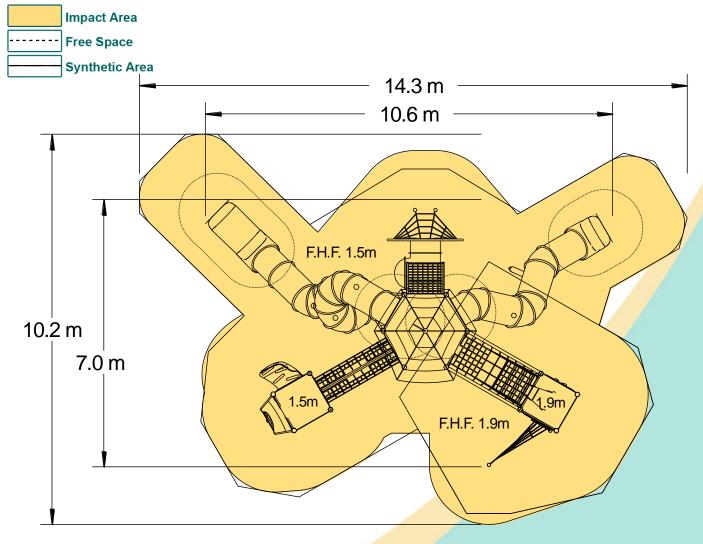

| Technical Information                                        |                        |                              |
|--------------------------------------------------------------|------------------------|------------------------------|
| <b>Equipment Dimensions</b>                                  |                        |                              |
| Length / Width / Height                                      | 10.6m x 7.0m x 10.1m   |                              |
| Surfacing and Area Required                                  |                        |                              |
| Recommended Minimum Space L/W/H                              | 14.6m x 10.8m x 11.3m  |                              |
| Max Gradient of Ground                                       | 1 in 50                |                              |
| Free Height of Fall                                          | 1.9m                   |                              |
| Impact Area                                                  | 94.58m <sup>2</sup>    |                              |
| Synthetic Area (i.e. EPDM / Wet Pour / Synthetic Grass etc.) | 92.48m <sup>2</sup>    |                              |
| Loosefill at 250mm<br>(i.e. Bark / Cushionfall / Sand)       | 33m³                   |                              |
| GrassLok Tiles                                               | 120m <sup>2</sup>      |                              |
| Installation Information                                     | Steel Ground Fixed     | Surface Fixed (if different) |
| Installation Time                                            | 4 Person(s) 72 Hour(s) |                              |
| Overall Weight                                               | 3259kg                 |                              |
| Heaviest Part                                                | 66kg                   |                              |
| Largest Part                                                 | 2.6m x 2.1m x 1.7m     |                              |
| Longest Part                                                 | 4.6m                   |                              |
| Concrete Required                                            | 2.2m <sup>3</sup>      |                              |
| Certified to EN 1176                                         |                        |                              |