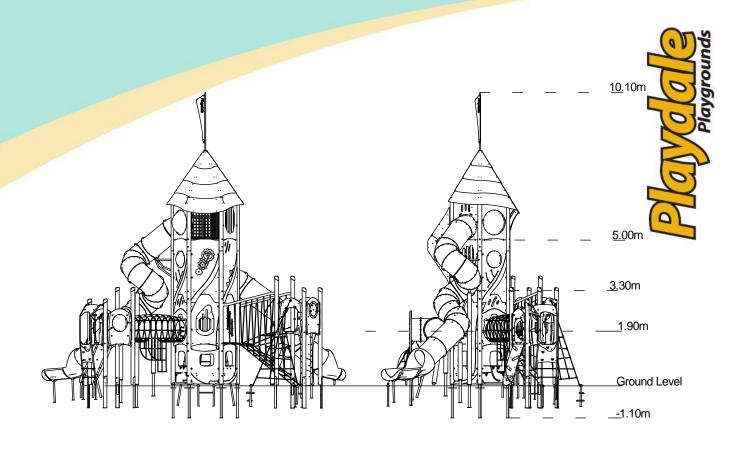

| Technical Information                                        |                        |                              |
|--------------------------------------------------------------|------------------------|------------------------------|
| <b>Equipment Dimensions</b>                                  |                        |                              |
| Length / Width / Height                                      | 10.6m x 7.0m x 10.1m   |                              |
| Surfacing and Area Required                                  |                        |                              |
| Recommended Minimum Space L/W/H                              | 14.6m x 10.8m x 11.3m  |                              |
| Max Gradient of Ground                                       | 1 in 50                |                              |
| Free Height of Fall                                          | 1.9m                   |                              |
| Impact Area                                                  | 94.58m <sup>2</sup>    |                              |
| Synthetic Area (i.e. EPDM / Wet Pour / Synthetic Grass etc.) | 92.48m <sup>2</sup>    |                              |
| Loosefill at 250mm<br>(i.e. Bark / Cushionfall / Sand)       | 33m³                   |                              |
| GrassLok Tiles                                               | 120m <sup>2</sup>      |                              |
| Installation Information                                     | Steel Ground Fixed     | Surface Fixed (if different) |
| Installation Time                                            | 4 Person(s) 72 Hour(s) |                              |
| Overall Weight                                               | 3259kg                 |                              |
| Heaviest Part                                                | 66kg                   |                              |
| Largest Part                                                 | 2.6m x 2.1m x 1.7m     |                              |
| Longest Part                                                 | 4.6m                   |                              |
| Concrete Required                                            | 2.2m <sup>3</sup>      |                              |
| Certified to EN 1176                                         |                        |                              |