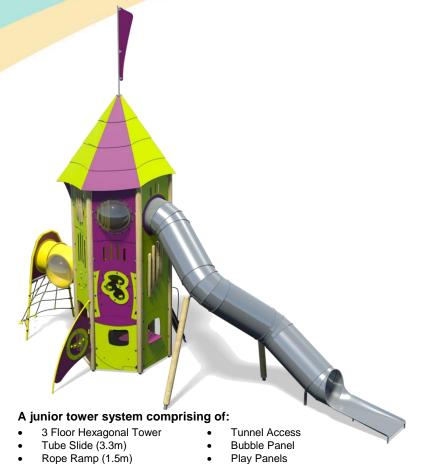

## **Mountain Tower Plus - Eiger**











Option C-Green

| Code – MTN/EIG/*2                |  |  |
|----------------------------------|--|--|
| Age                              |  |  |
| 5-12 years                       |  |  |
| Materials                        |  |  |
| Laminated Timber                 |  |  |
| Compact Grade Laminate (CGL)     |  |  |
| Galvanised or Painted Mild Steel |  |  |
| Nylon Steel Cored Rope           |  |  |
| Stainless Steel Slide            |  |  |
| Sawn Timber                      |  |  |
| Various Plastic Mouldings        |  |  |

| Technical Information                                        |                        |                                 |
|--------------------------------------------------------------|------------------------|---------------------------------|
| <b>Equipm