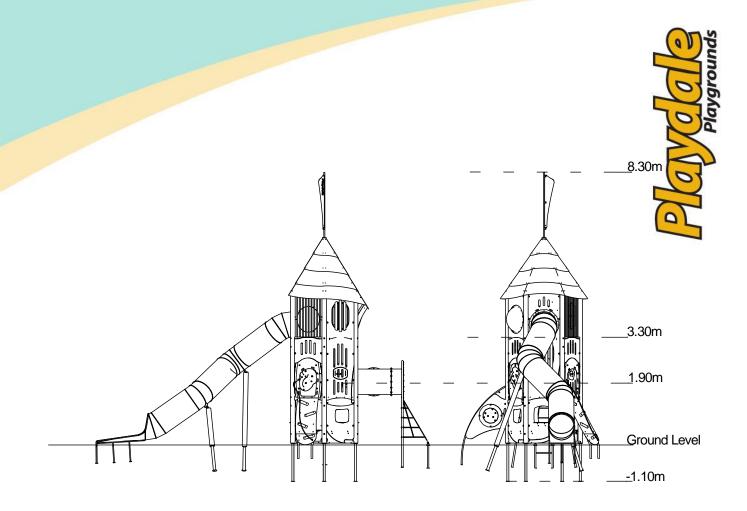

| Technical Information                                        |                        |                                 |
|--------------------------------------------------------------|------------------------|---------------------------------|
| <b>Equipment Dimensions</b>                                  |                        |                                 |
| Length / Width / Height                                      | 10.2m x 4.2m x 8.5m    |                                 |
| Surfacing and Area Required                                  |                        |                                 |
| Recommended Minimum Space L/W/H                              | 14.0m x 7.3m x 9.5m    |                                 |
| Max Gradient of Ground                                       | 1 in 50                |                                 |
| Free Height of Fall                                          | 1. 5m                  |                                 |
| Impact Area                                                  | 54.90m <sup>2</sup>    |                                 |
| Synthetic Area (i.e. EPDM / Wet Pour / Synthetic Grass etc.) | 53.84m <sup>2</sup>    |                                 |
| Loosefill at 250mm<br>(i.e. Bark / Cushionfall / Sand)       | 18m³                   |                                 |
| GrassLok Tiles                                               | 71m <sup>2</sup>       |                                 |
| Installation Information                                     | Steel Ground Fixed     | Surface Fixed<br>(if different) |
| Installation Time                                            | 4 Person(s) 40 Hour(s) |                                 |
| Overall Weight                                               | 1870kg                 |                                 |
| Heaviest Part                                                | 210Kg                  |                                 |
| Largest Part                                                 | 5.7m x 1.8m x 1.0m     |                                 |
| Longest Part                                                 | 5.7m                   |                                 |
| Concrete Required                                            | 1.1m³                  |                                 |
| Certified to EN 1176                                         |                        |                                 |