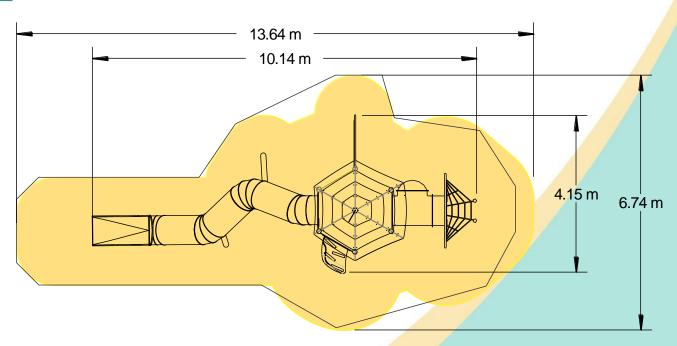

| Technical Information                                        |                        |                                 |
|--------------------------------------------------------------|------------------------|---------------------------------|
| <b>Equipment Dimensions</b>                                  |                        |                                 |
| Length / Width / Height                                      | 10.2m x 4.2m x 8.5m    |                                 |
| Surfacing and Area Required                                  |                        |                                 |
| Recommended Minimum Space L/W/H                              | 14.0m x 7.3m x 9.5m    |                                 |
| Max Gradient of Ground                                       | 1 in 50                |                                 |
| Free Height of Fall                                          | 1. 5m                  |                                 |
| Impact Area                                                  | 54.90m <sup>2</sup>    |                                 |
| Synthetic Area (i.e. EPDM / Wet Pour / Synthetic Grass etc.) | 53.84m <sup>2</sup>    |                                 |
| Loosefill at 250mm<br>(i.e. Bark / Cushionfall / Sand)       | 18m³                   |                                 |
| GrassLok Tiles                                               | 71m <sup>2</sup>       |                                 |
| Installation Information                                     | Steel Ground Fixed     | Surface Fixed<br>(if different) |
| Installation Time                                            | 4 Person(s) 40 Hour(s) |                                 |
| Overall Weight                                               | 1870kg                 |                                 |
| Heaviest Part                                                | 210Kg                  |                                 |
| Largest Part                                                 | 5.7m x 1.8m x 1.0m     |                                 |
| Longest Part                                                 | 5.7m                   |                                 |
| Concrete Required                                            | 1.1m³                  |                                 |
| Certified to EN 1176                                         |                        |                                 |