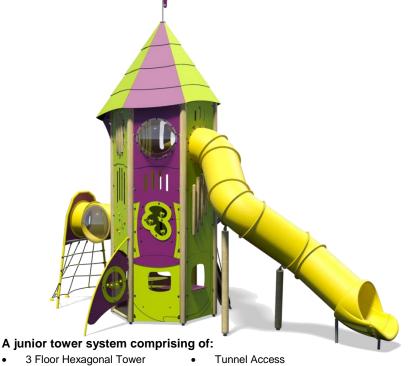

**Mountain Tower Plus - Eiger** 

Tube Slide (3.3m)

Rope Ramp (1.5m)

Bubble Panel

Play Panels

Option C-Green

| Code – MTN/EIG/*1                |  |  |
|----------------------------------|--|--|
| Age                              |  |  |
| 5-12 years                       |  |  |
| Materials                        |  |  |
| Laminated Timber                 |  |  |
| Compact Grade Laminate (CGL)     |  |  |
| Galvanised or Painted Mild Steel |  |  |
| Nylon Steel Cored Rope           |  |  |
| LLDPE Slide                      |  |  |
| Sawn Timber                      |  |  |
| Various Plastic Mouldings        |  |  |
|                                  |  |  |