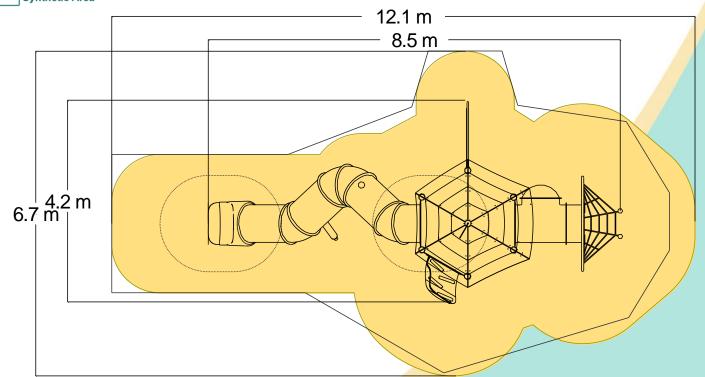

| Technical Information                                        |                        |                                 |
|--------------------------------------------------------------|------------------------|---------------------------------|
| Equipment Dimensions                                         |                        |                                 |
| Length / Width / Height                                      | 8.6m x 4.2m x 8.3m     |                                 |
| Surfacing and Area Required                                  |                        |                                 |
| Recommended Minimum Space                                    | 12.4m x 7.1m x 9.8m    |                                 |
| Max Gradient of Ground                                       | 1 in 50                |                                 |
| Free Height of Fall                                          | 1.5m                   |                                 |
| Impact Area                                                  | 50.53m <sup>2</sup>    |                                 |
| Synthetic Area (i.e. EPDM / Wet Pour / Synthetic Grass etc.) | 47.1m <sup>2</sup>     |                                 |
| Loosefill at 250mm<br>(i.e. Bark / Cushionfall / Sand)       | 17m³                   |                                 |
| GrassLok Tiles                                               | 62m <sup>2</sup>       |                                 |
| Installation Information                                     | Steel Ground Fixed     | Surface Fixed<br>(if different) |
| Installation Time                                            | 4 Person(s) 40 Hour(s) |                                 |
| Overall Weight                                               | 1758kg                 |                                 |
| Heaviest Part                                                | 70kg                   |                                 |
| Largest Part                                                 | 3.8m x 1.7m x 1.0m     |                                 |
| Longest Part                                                 | 4.6m                   |                                 |
| Concrete Required                                            | 1.1m³                  |                                 |
| Certified to EN 1176                                         |                        |                                 |

Click here for more information & downloads

Impact Area
Free Space
Synthetic Area