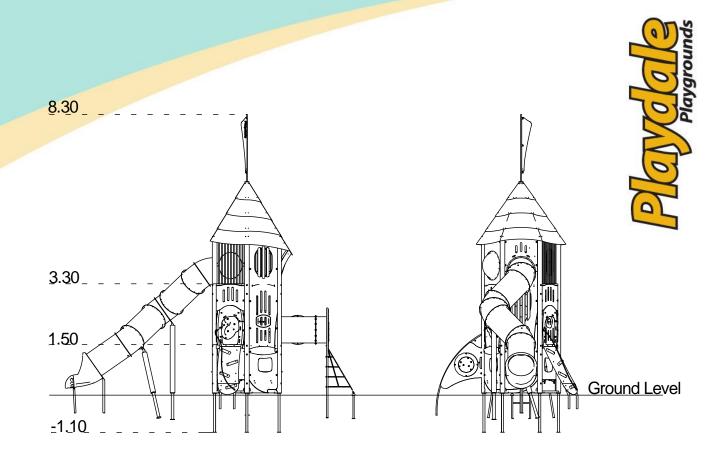

| Technical Information                                        |                        |                                 |
|--------------------------------------------------------------|------------------------|---------------------------------|
| Equipment Dimensions                                         |                        |                                 |
| Length / Width / Height                                      | 8.6m x 4.2m x 8.3m     |                                 |
| Surfacing and Area Required                                  |                        |                                 |
| Recommended Minimum Space                                    | 12.4m x 7.1m x 9.8m    |                                 |
| Max Gradient of Ground                                       | 1 in 50                |                                 |
| Free Height of Fall                                          | 1.5m                   |                                 |
| Impact Area                                                  | 50.53m <sup>2</sup>    |                                 |
| Synthetic Area (i.e. EPDM / Wet Pour / Synthetic Grass etc.) | 47.1m <sup>2</sup>     |                                 |
| Loosefill at 250mm<br>(i.e. Bark / Cushionfall / Sand)       | 17m³                   |                                 |
| GrassLok Tiles                                               | 62m <sup>2</sup>       |                                 |
| Installation Information                                     | Steel Ground Fixed     | Surface Fixed<br>(if different) |
| Installation Time                                            | 4 Person(s) 40 Hour(s) |                                 |
| Overall Weight                                               | 1758kg                 |                                 |
| Heaviest Part                                                | 70kg                   |                                 |
| Largest Part                                                 | 3.8m x 1.7m x 1.0m     |                                 |
| Longest Part                                                 | 4.6m                   |                                 |
| Concrete Required                                            | 1.1m³                  |                                 |
| Certified to EN 1176                                         |                        |                                 |