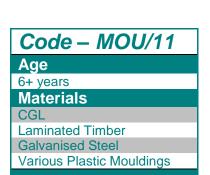

## **Adventure Mound**

| Technical Information                                          |                     |
|----------------------------------------------------------------|---------------------|
| <b>Equipment Dimensions</b>                                    |                     |
| Length / Width / Height                                        | 9.1m x 4.5m x 1.45m |
| Surfacing and Area Required                                    |                     |
| Recommended Minimum Space L/W/H                                | 11.6m x 7.4m x 2.8m |
| Max Gradient of Ground                                         | 1 in 20             |
| Free Height of Fall                                            | 1.05m               |
| Impact Area                                                    | N/A                 |
| Synthetic Area<br>(i.e. EPDM / Wetpour / Synthetic Grass etc.) | N/A                 |
| Loosefill at 150mm<br>(i.e. Bark / Cushionfall / Sand)         | N/A                 |
| Grasslok Tiles                                                 | N/A                 |
| Installation Information                                       | SGF                 |
| Installation Time                                              | 3 Persons X 12Hours |
| Overall Weight                                                 | 2100kg              |
| Heaviest Part                                                  | 76kg                |
| Largest Part                                                   | 2.4m x 1.6m x 1.1m  |
| Longest Part                                                   | 2.4mm               |
| Concrete Required                                              | 1.2m³               |
| Certified to ASTM F1487                                        |                     |