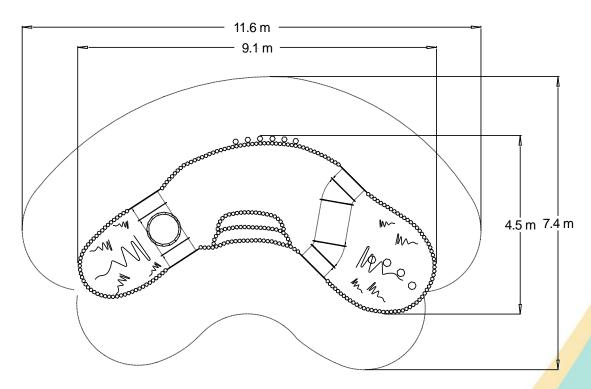

| Technical Information                                          |                     |
|----------------------------------------------------------------|---------------------|
| <b>Equipment Dimensions</b>                                    |                     |
| Length / Width / Height                                        | 9.1m x 4.5m x 1.45m |
| Surfacing and Area Required                                    |                     |
| Recommended Minimum Space L/W/H                                | 11.6m x 7.4m x 2.8m |
| Max Gradient of Ground                                         | 1 in 20             |
| Free Height of Fall                                            | 1.05m               |
| Impact Area                                                    | N/A                 |
| Synthetic Area<br>(i.e. EPDM / Wetpour / Synthetic Grass etc.) | N/A                 |
| Loosefill at 150mm<br>(i.e. Bark / Cushionfall / Sand)         | N/A                 |
| Grasslok Tiles                                                 | N/A                 |
| Installation Information                                       | SGF                 |
| Installation Time                                              | 3 Persons X 12Hours |
| Overall Weight                                                 | 2100kg              |
| Heaviest Part                                                  | 76kg                |
| Largest Part                                                   | 2.4m x 1.6m x 1.1m  |
| Longest Part                                                   | 2.4mm               |
| Concrete Required                                              | 1.2m³               |
| Certified to ASTM F1487                                        |                     |