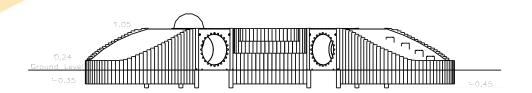

| Technical Information                                          |                     |
|----------------------------------------------------------------|---------------------|
| <b>Equipment Dimensions</b>                                    |                     |
| Length / Width / Height                                        | 9.1m x 4.5m x 1.45m |
| Surfacing and Area Required                                    |                     |
| Recommended Minimum Space L/W/H                                | 11.6m x 7.4m x 2.8m |
| Max Gradient of Ground                                         | 1 in 20             |
| Free Height of Fall                                            | 1.05m               |
| Impact Area                                                    | N/A                 |
| Synthetic Area<br>(i.e. EPDM / Wetpour / Synthetic Grass etc.) | N/A                 |
| Loosefill at 150mm<br>(i.e. Bark / Cushionfall / Sand)         | N/A                 |
| Grasslok Tiles                                                 | N/A                 |
| Installation Information                                       | SGF                 |
| Installation Time                                              | 3 Persons X 12Hours |
| Overall Weight                                                 | 2100kg              |
| Heaviest Part                                                  | 76kg                |
| Largest Part                                                   | 2.4m x 1.6m x 1.1m  |
| Longest Part                                                   | 2.4mm               |
| Concrete Required                                              | 1.2m³               |
| Certified to ASTM F1487                                        |                     |