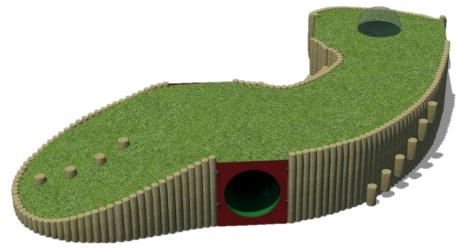

## **Product Description**

The Adventure Mound looks great and will provide hours of fun for children as they crawl and climb over and under the mound. There is even an exciting bubble for them to pop their heads through!