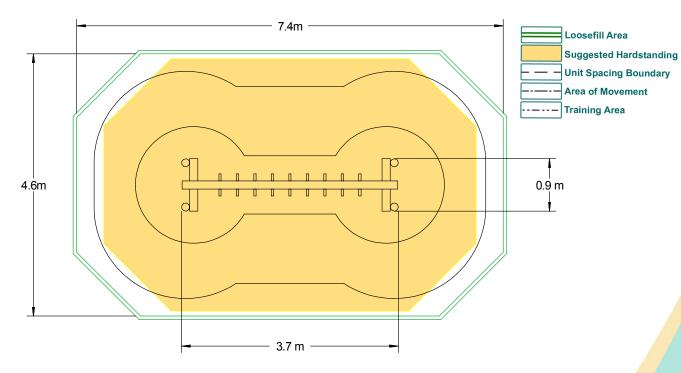

## Trim Trail - Ladder Walk

| <b>Equipment Dimensions</b>  |                      |  |
|------------------------------|----------------------|--|
| Length / Width / Height      | 3.7m x 0.9m x 2.2m   |  |
| Surfacing and Area Required  |                      |  |
| Minimum Space Required L/W/H | 7.4m x 4.6m x 3.7m   |  |
| Max Gradient of Ground       | 1 in 30              |  |
| Free Height of Fall          | 2.15m                |  |
| Impact Area                  | 24.96m <sup>2</sup>  |  |
| Loosefill at 350mm           | 11m³                 |  |
| Bark / Cushionfall / Sand    |                      |  |
| Grasslok Tiles               | 32m²                 |  |
| Installation Information     |                      |  |
| Overall Weight               | 263kg                |  |
| heaviest Part                | 45kg                 |  |
| Largest Part                 | 3.7m x 0.38m x 0.14m |  |
| Longest Part                 | 3.7m                 |  |
| Concrete Required            | 0.21m³               |  |