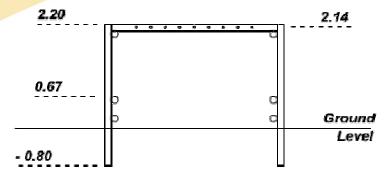

## Trim Trail - Ladder Walk

| <b>Equipment Dimensions</b>  |                      |  |
|------------------------------|----------------------|--|
| Length / Width / Height      | 3.7m x 0.9m x 2.2m   |  |
| Surfacing and Area Required  |                      |  |
| Minimum Space Required L/W/H | 7.4m x 4.6m x 3.7m   |  |
| Max Gradient of Ground       | 1 in 30              |  |
| Free Height of Fall          | 2.15m                |  |
| Impact Area                  | 24.96m <sup>2</sup>  |  |
| Loosefill at 350mm           | 11m³                 |  |
| Bark / Cushionfall / Sand    |                      |  |
| Grasslok Tiles               | 32m²                 |  |
| Installation Information     |                      |  |
| Overall Weight               | 263kg                |  |
| heaviest Part                | 45kg                 |  |
| Largest Part                 | 3.7m x 0.38m x 0.14m |  |
| Longest Part                 | 3.7m                 |  |
| Concrete Required            | 0.21m³               |  |