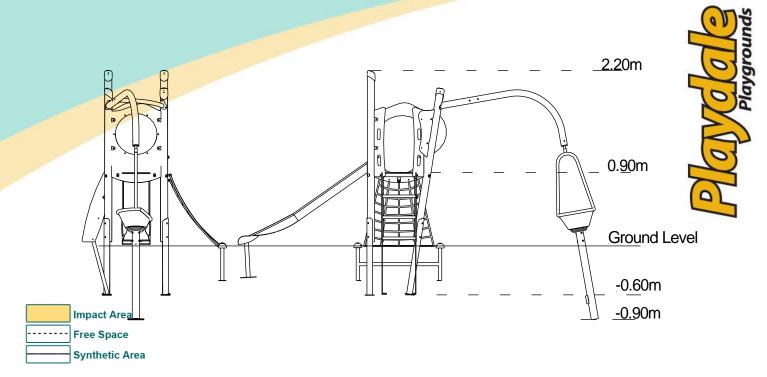

## Age 2-5 years Materials Laminated Timber Compact Grade Laminate (CGL) Galvanised or Painted Mild Steel Nylon Steel Cored Rope Stainless Steel Slide Stainless Steel Various Plastic Mouldings

| Technical Information                                       |                       |                              |
|-------------------------------------------------------------|-----------------------|------------------------------|
| <b>Equipment Dimensions</b>                                 |                       |                              |
| Length / Width / Height                                     | 4.4m x 1.8m x 2.2m    |                              |
| <b>Surfacing and Area Required</b>                          |                       |                              |
| Recommended Minimum Space L/W/H                             | 8.0m x 5.5m x 3.4m    |                              |
| Max Gradient of Ground                                      | 1 in 50               |                              |
| Free Height of Fall                                         | 0.9m                  |                              |
| Impact Area                                                 | 24.74m <sup>2</sup>   |                              |
| Synthetic Area (i.e. EPDM / Wetpour / Synthetic Grass etc.) | 22.97m²               |                              |
| Loosefill at 250mm<br>(i.e. Bark / Cushionfall / Sand)      | 9m³                   |                              |
| 1m x 1m Grassmats                                           | 32m <sup>2</sup>      |                              |
| Installation Information                                    | Steel Ground Fixed    | Surface Fixed (if different) |
| Installation Time                                           | 2 Person(s) 6 Hour(s) |                              |
| Overall Weight                                              | 185kg                 |                              |
| Heaviest Part                                               | 16kg                  |                              |
| Largest Part                                                | 1.9m x 0.4m x 0.2m    |                              |
| Longest Part                                                | 1.9m                  |                              |
| Concrete Required                                           | 0.5m <sup>3</sup>     |                              |
| Certified to EN 1176                                        |                       |                              |