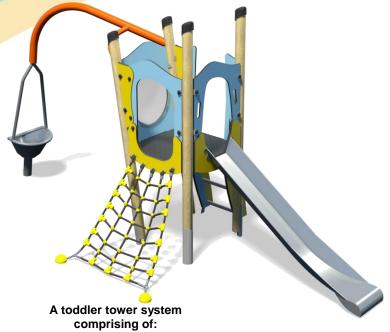

## Little Hamlets –Tiddleywink Plus

- Angled Tower (0.9m)
- Slide (0.55m))
- Scramble Net (0.9m)
- Ladder (0.9m)
- Spinning Bowl
- Bubble Play Panel