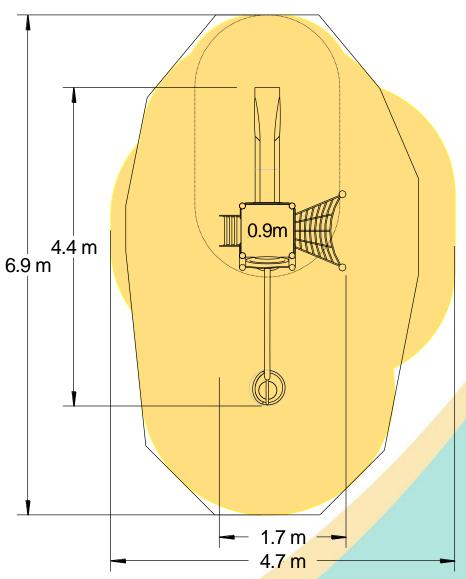

## Age 2-5 years Materials Laminated Timber Compact Grade Laminate (CGL) Galvanised or Painted Mild Steel Nylon Steel Cored Rope Stainless Steel Slide Stainless Steel Various Plastic Mouldings

| Technical Information                                       |                       |                              |
|-------------------------------------------------------------|-----------------------|------------------------------|
| <b>Equipment Dimensions</b>                                 |                       |                              |
| Length / Width / Height                                     | 4.4m x 1.8m x 2.2m    |                              |
| <b>Surfacing and Area Required</b>                          |                       |                              |
| Recommended Minimum Space L/W/H                             | 8.0m x 5.5m x 3.4m    |                              |
| Max Gradient of Ground                                      | 1 in 50               |                              |
| Free Height of Fall                                         | 0.9m                  |                              |
| Impact Area                                                 | 24.74m <sup>2</sup>   |                              |
| Synthetic Area (i.e. EPDM / Wetpour / Synthetic Grass etc.) | 22.97m²               |                              |
| Loosefill at 250mm<br>(i.e. Bark / Cushionfall / Sand)      | 9m³                   |                              |
| 1m x 1m Grassmats                                           | 32m <sup>2</sup>      |                              |
| Installation Information                                    | Steel Ground Fixed    | Surface Fixed (if different) |
| Installation Time                                           | 2 Person(s) 6 Hour(s) |                              |
| Overall Weight                                              | 185kg                 |                              |
| Heaviest Part                                               | 16kg                  |                              |
| Largest Part                                                | 1.9m x 0.4m x 0.2m    |                              |
| Longest Part                                                | 1.9m                  |                              |
| Concrete Required                                           | 0.5m <sup>3</sup>     |                              |
| Certified to EN 1176                                        |                       |                              |