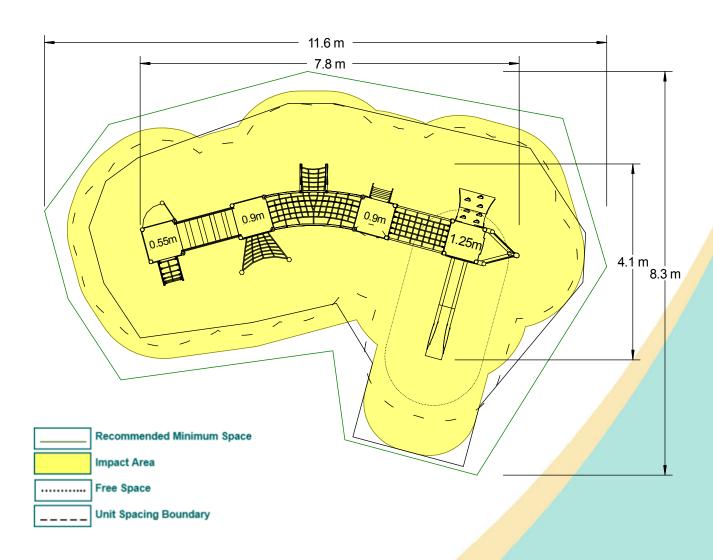

# Materials

**Laminated Timber** 

Compact Grade Laminate (CGL)

Galvanised or Painted Mild Steel

Nylon Steel Cored Rope Stainless Steel Slide

Stainless Steel Sawn Timber

Various Plastic Mouldings

| Technical Information                                        |                        |                                 |
|--------------------------------------------------------------|------------------------|---------------------------------|
| Equipment Dimensions                                         |                        |                                 |
| Length / Width / Height                                      | 8.0m x 4.1m x 2.6m     |                                 |
| Surfacing and Area Required                                  |                        |                                 |
| Recommended Minimum Space L/W/H                              | 11.6m x 8.1m x 3.9m    |                                 |
| Max Gradient of Ground                                       | 1 in 50                |                                 |
| Free Height of Fall                                          | 1.25m                  |                                 |
| Impact Area                                                  | 50.88m <sup>2</sup>    |                                 |
| Synthetic Area (i.e. EPDM / Wet Pour / Synthetic Grass etc.) | 45.44m <sup>2</sup>    |                                 |
| Loosefill at 250mm<br>(i.e. Bark / Cushionfall / Sand)       | 16m³                   |                                 |
| GrassLok Tiles                                               | 65m²                   |                                 |
| Installation Information                                     | Steel Ground Fixed     | Surface Fixed<br>(if different) |
| Installation Time                                            | 2 Person(s) 22 Hour(s) |                                 |
| Overall Weight                                               | 615kg                  |                                 |
| Heaviest Part                                                | 23kg                   |                                 |
| Largest Part                                                 | 2.7m x 0.4m x 0.2m     |                                 |
| Longest Part                                                 | 2.7m                   |                                 |
| Concrete Required                                            | 1.7m³                  |                                 |
| Certified to EN 1176                                         |                        |                                 |