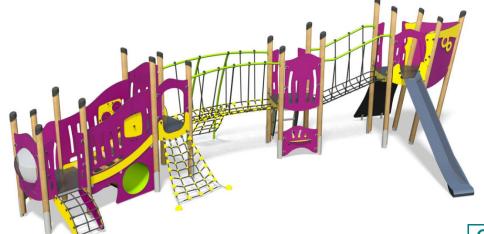

# **Little Hamlets – Princelett Plus**

Option B-Purple/Yellow (Shown)

Option C-Green

# A toddler modular tower system comprising of:

- 2 x Square Tower (0.9m)
- Angled Tower (1.25m)
- Slide (1.25m)
- Inclined Net Traverse
- Curved Net Traverse
- Adding Wheel Play Panel
- Arched Net (0.55m)
- Inclined Bridge with tunnel
- Animal Home Trail Play Panel
- Square Tower (0.55m)
- Triangular Lookout Tower (1.25m)
- Ladder (0.9m)
- Transfer Platform
- Bench Seat
- **Bubble Play Panel**
- Scramble Net (0.9m)
- Ramp Climber (1.25m)