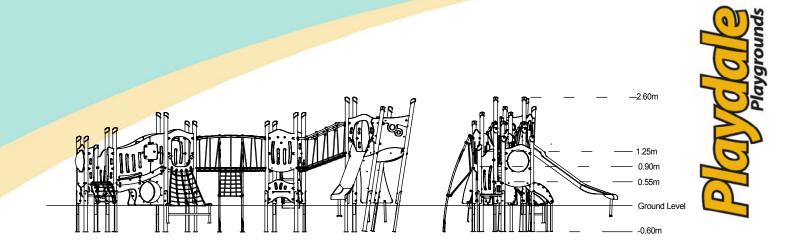

# Materials

**Laminated Timber** 

Compact Grade Laminate (CGL)

Galvanised or Painted Mild Steel

Nylon Steel Cored Rope Stainless Steel Slide

Stainless Steel Sawn Timber

Various Plastic Mouldings

| Technical Information                                        |                        |                                 |
|--------------------------------------------------------------|------------------------|---------------------------------|
| Equipment Dimensions                                         |                        |                                 |
| Length / Width / Height                                      | 8.0m x 4.1m x 2.6m     |                                 |
| Surfacing and Area Required                                  |                        |                                 |
| Recommended Minimum Space L/W/H                              | 11.6m x 8.1m x 3.9m    |                                 |
| Max Gradient of Ground                                       | 1 in 50                |                                 |
| Free Height of Fall                                          | 1.25m                  |                                 |
| Impact Area                                                  | 50.88m <sup>2</sup>    |                                 |
| Synthetic Area (i.e. EPDM / Wet Pour / Synthetic Grass etc.) | 45.44m <sup>2</sup>    |                                 |
| Loosefill at 250mm<br>(i.e. Bark / Cushionfall / Sand)       | 16m³                   |                                 |
| GrassLok Tiles                                               | 65m²                   |                                 |
| Installation Information                                     | Steel Ground Fixed     | Surface Fixed<br>(if different) |
| Installation Time                                            | 2 Person(s) 22 Hour(s) |                                 |
| Overall Weight                                               | 615kg                  |                                 |
| Heaviest Part                                                | 23kg                   |                                 |
| Largest Part                                                 | 2.7m x 0.4m x 0.2m     |                                 |
| Longest Part                                                 | 2.7m                   |                                 |
| Concrete Required                                            | 1.7m³                  |                                 |
| Certified to EN 1176                                         |                        |                                 |