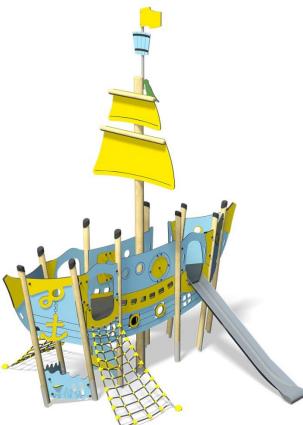

# **Little Hamlets – Play Galleon**

#### Materials

**Laminated Timber** Compact Grade Laminate (CGL) Galvanised or Painted Mild Steel

Nylon Steel Cored Rope Stainless Steel Slide

Various Plastic Mouldings

Option A-Light Blue/Yello

Option B-Purple/Yellow (Shown)

#### A toddler tower system comprising of:

- 2 x Angled Tower (1.25m)
- 2 x Triangular Lookout Tower (1.25m)
- Bridge (1.25m)
- Slide (1.25m)
- Mast
- Ramp Climber (1.25m)
- 2 x Scramble Net (1.25m)
- Playhouse
- Steering Wheel