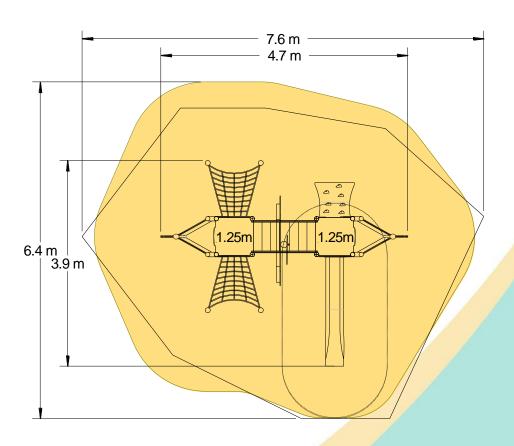

| Technical Information                                       |                        |                              |
|-------------------------------------------------------------|------------------------|------------------------------|
| <b>Equipment Dimensions</b>                                 |                        |                              |
| Length / Width / Height                                     | 4.7m x 4.2m x 5.5m     |                              |
| Surfacing and Area Required                                 |                        |                              |
| Recommended Minimum Space L/W/H                             | 7.8m x 7.6m x 6.7m     |                              |
| Max Gradient of Ground                                      | 1 in 50                |                              |
| Free Height of Fall                                         | 1.25m                  |                              |
| Impact Area                                                 | 35.49m <sup>2</sup>    |                              |
| Synthetic Area (i.e. EPDM / Wetpour / Synthetic Grass etc.) | 31.32m²                |                              |
| Loosefill at 250mm<br>(i.e. Bark / Cushionfall / Sand)      | 12m³                   |                              |
| 1m x 1m Grassmats                                           | 46m <sup>2</sup>       |                              |
| Installation Information                                    | Steel Ground Fixed     | Surface Fixed (if different) |
| Installation Time                                           | 2 Person(s) 14 Hour(s) |                              |
| Overall Weight                                              | 563kg                  |                              |
| Heaviest Part                                               | 47kg                   |                              |
| Largest Part                                                | 4.5m x 0.13m x 0.13m   |                              |
| Longest Part                                                | 4.5m                   |                              |
| Concrete Required                                           | 1.0m³                  |                              |
| Certified to EN 1176                                        |                        |                              |