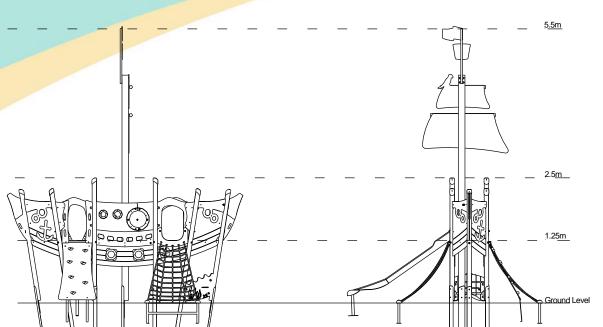

| Technical Information                                       |                        |                              |
|-------------------------------------------------------------|------------------------|------------------------------|
| <b>Equipment Dimensions</b>                                 |                        |                              |
| Length / Width / Height                                     | 4.7m x 4.2m x 5.5m     |                              |
| Surfacing and Area Required                                 |                        |                              |
| Recommended Minimum Space L/W/H                             | 7.8m x 7.6m x 6.7m     |                              |
| Max Gradient of Ground                                      | 1 in 50                |                              |
| Free Height of Fall                                         | 1.25m                  |                              |
| Impact Area                                                 | 35.49m <sup>2</sup>    |                              |
| Synthetic Area (i.e. EPDM / Wetpour / Synthetic Grass etc.) | 31.32m²                |                              |
| Loosefill at 250mm<br>(i.e. Bark / Cushionfall / Sand)      | 12m³                   |                              |
| 1m x 1m Grassmats                                           | 46m <sup>2</sup>       |                              |
| Installation Information                                    | Steel Ground Fixed     | Surface Fixed (if different) |
| Installation Time                                           | 2 Person(s) 14 Hour(s) |                              |
| Overall Weight                                              | 563kg                  |                              |
| Heaviest Part                                               | 47kg                   |                              |
| Largest Part                                                | 4.5m x 0.13m x 0.13m   |                              |
| Longest Part                                                | 4.5m                   |                              |
| Concrete Required                                           | 1.0m³                  |                              |
| Certified to EN 1176                                        |                        |                              |