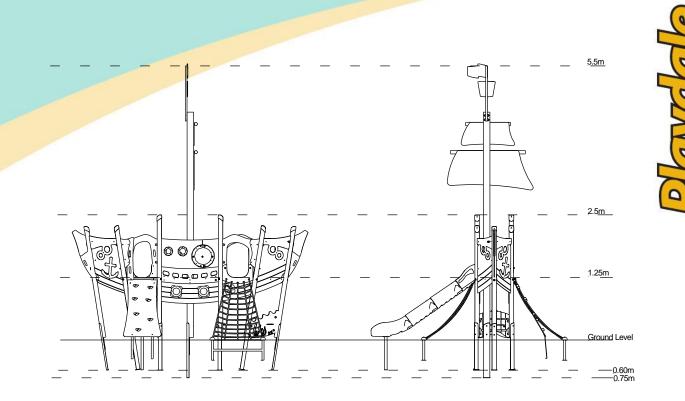

| Technical Information                                          |                             |                                 |
|----------------------------------------------------------------|-----------------------------|---------------------------------|
| Equipment Dimensions                                           |                             |                                 |
| Length / Width / Height                                        | 4.7m x 4.0m x 5.5m          |                                 |
| Surfacing and Area Required                                    |                             |                                 |
| Recommended Minimum Space                                      | 7.8m x 7.6m x 6.7m          |                                 |
| Max Gradient of Ground                                         | 1 in 50                     |                                 |
| Free Height of Fall                                            | 1.25m                       |                                 |
| Impact Area                                                    | 35.45m <sup>2</sup>         |                                 |
| Synthetic Area<br>(i.e. EPDM / Wetpour / Synthetic Grass etc.) | <b>31.29</b> m <sup>2</sup> |                                 |
| Loosefill at 250mm<br>(i.e. Bark / Cushionfall / Sand)         | 12m <sup>3</sup>            |                                 |
| 1m x 1m Grassmats                                              | <b>46m<sup>2</sup></b>      |                                 |
| Installation Information                                       | Steel Ground Fixed          | Surface Fixed<br>(if different) |
| Installation Time                                              | 2 Person(s) 14 Hour(s)      |                                 |
| Overall Weight                                                 | 568kg                       |                                 |
| Heaviest Part                                                  | 47kg                        |                                 |
| Largest Part                                                   | 4.5m x 0.13m x 0.13m        |                                 |
| Longest Part                                                   | 4.5m                        |                                 |
| Concrete Required                                              | 1.0m <sup>3</sup>           |                                 |
| Certified to EN 1176                                           |                             |                                 |