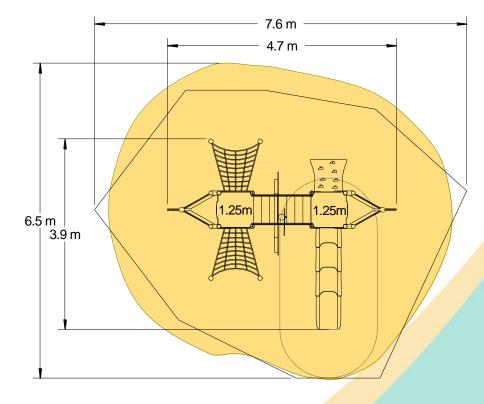

| Technical Information                                          |                             |                                 |
|----------------------------------------------------------------|-----------------------------|---------------------------------|
| Equipment Dimensions                                           |                             |                                 |
| Length / Width / Height                                        | 4.7m x 4.0m x 5.5m          |                                 |
| Surfacing and Area Required                                    |                             |                                 |
| Recommended Minimum Space                                      | 7.8m x 7.6m x 6.7m          |                                 |
| Max Gradient of Ground                                         | 1 in 50                     |                                 |
| Free Height of Fall                                            | 1.25m                       |                                 |
| Impact Area                                                    | 35.45m <sup>2</sup>         |                                 |
| Synthetic Area<br>(i.e. EPDM / Wetpour / Synthetic Grass etc.) | <b>31.29</b> m <sup>2</sup> |                                 |
| Loosefill at 250mm<br>(i.e. Bark / Cushionfall / Sand)         | 12m <sup>3</sup>            |                                 |
| 1m x 1m Grassmats                                              | <b>46m<sup>2</sup></b>      |                                 |
| Installation Information                                       | Steel Ground Fixed          | Surface Fixed<br>(if different) |
| Installation Time                                              | 2 Person(s) 14 Hour(s)      |                                 |
| Overall Weight                                                 | 568kg                       |                                 |
| Heaviest Part                                                  | 47kg                        |                                 |
| Largest Part                                                   | 4.5m x 0.13m x 0.13m        |                                 |
| Longest Part                                                   | 4.5m                        |                                 |
| Concrete Required                                              | 1.0m <sup>3</sup>           |                                 |
| Certified to EN 1176                                           |                             |                                 |

Click here for more information & downloads 🛂

© Playdale Playgrounds Tel: 015395 31561 www.playdale.co.uk

varo

| Impact Area        |
|--------------------|
| <br>Free Space     |
| <br>Synthetic Area |

Click here for more information & downloads 🛛 🔽