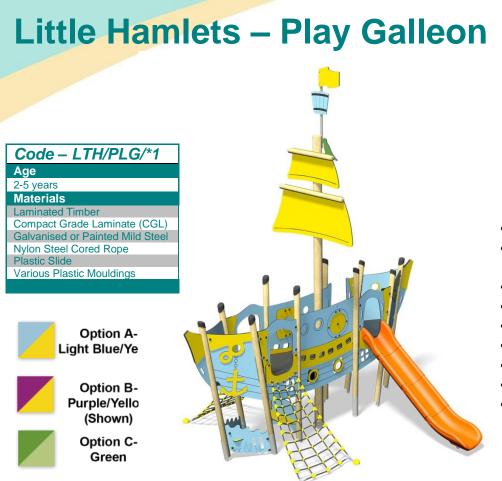

## A toddler tower system comprising of:

- 2 x Angled Tower (1.25m)
- 2 x Triangular Lookout Tower (1.25m)
- Bridge (1.25m)
- Slide (1.25m)
- Mast
- Ramp Climber (1.25m)
- 2 x Scramble Net (1.25m)
- Playhouse
- Steering Wheel