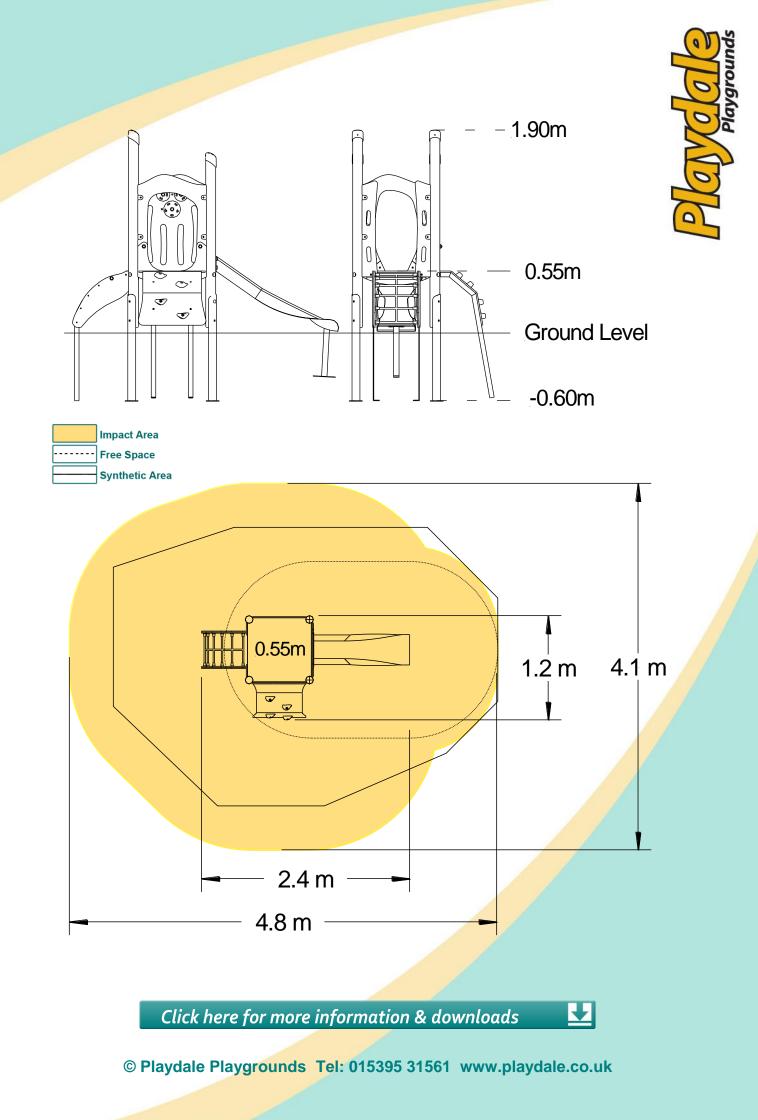

## **Technical Information Equipment Dimensions** Length / Width / Height 2.3m x 1.2m x 1.9m Surfacing and Area Required **Recommended Minimum Space** 6.0m x 4.8m x 3.0m L/W/H Max Gradient of Ground 1 in 50 Free Height of Fall 0.55m **Impact Area** 15.78m<sup>2</sup> Synthetic Area 11.52m<sup>2</sup> (i.e. EPDM / Wetpour / Synthetic Grass etc.) Loosefill at 150mm 4m<sup>3</sup> (i.e. Bark / Cushionfall / Sand) **19m<sup>2</sup>** 1m x 1m Grassmats Surface Fixed **Steel Ground Fixed** Installation Information (if different) Installation Time 2 Person(s) 6 Hour(s) **Overall Weight** 130kg **Heaviest Part** 11kg Largest Part 1.3m x 0.4m x 0.2m Longest Part 1.3m **Concrete Required** 0.5m<sup>3</sup> Certified to EN 1176