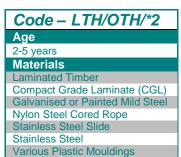

## A toddler tower system comprising of:

- Square Tower (0.55m)
- Slide (0.55m)
- Arched Ramp (0.55m)
- Arched Net (0.55m)
- Adding Wheel Play Panel

## **Technical Information Equipment Dimensions** Length / Width / Height 2.3m x 1.2m x 1.9m Surfacing and Area Required **Recommended Minimum Space** 6.0m x 4.8m x 3.0m L/W/H Max Gradient of Ground 1 in 50 Free Height of Fall 0.55m **Impact Area** 15.78m<sup>2</sup> Synthetic Area 11.52m<sup>2</sup> (i.e. EPDM / Wetpour / Synthetic Grass etc.) Loosefill at 150mm 4m<sup>3</sup> (i.e. Bark / Cushionfall / Sand) **19m<sup>2</sup>** 1m x 1m Grassmats Surface Fixed **Steel Ground Fixed** Installation Information (if different) Installation Time 2 Person(s) 6 Hour(s) **Overall Weight** 130kg **Heaviest Part** 11kg Largest Part 1.3m x 0.4m x 0.2m Longest Part 1.3m **Concrete Required** 0.5m<sup>3</sup> Certified to EN 1176