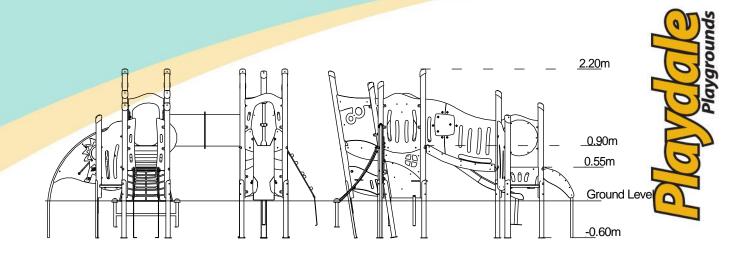

#### **Technical Information Equipment Dimensions** Length / Width / Height 4.4m x 4.0m x 2.2m **Surfacing and Area Required** Recommended Minimum Space 7.6m x 7.2m x 3.4m L/W/H Max Gradient of Ground 1 in 50 Free Height of Fall 0.9m Impact Area 35.464m<sup>2</sup> Synthetic Area 30.83m<sup>2</sup> (i.e. EPDM / Wetpour / Synthetic Grass etc.) Loosefill at 250mm 12m<sup>3</sup> (i.e. Bark / Cushionfall / Sand) 41 1m x 1m Grassmats Surface Fixed **Steel Ground Fixed Installation Information** Installation Time 2 Person(s) 18 Hour(s) **Overall Weight** 504kg **Heaviest Part** 16kg **Largest Part** 1.9m x 0.4m x 0.2m **Longest Part** 1.9m Concrete Required 1.2m<sup>3</sup> Certified to EN 1176