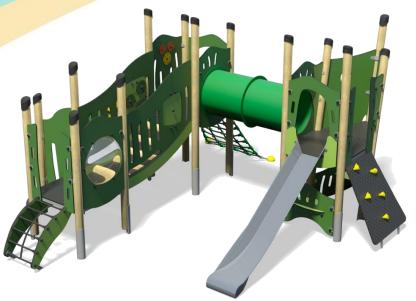

# **Little Hamlets – Merrymeet Plus**

Option B-Purple/Yellow

Option C-Green (Shown)

## A toddler tower system comprising of:

- Square Tower (0.55m)
- Square Tower (0.9m)
- Angled Tower (0.9m)
- Triangular Lookout Tower (0.9m)
- Slide (0.9m)
- Ramp Climber (0.9m)
- Transfer Platform

- Arched Net (0.55m)
- Scramble Net (0.9m)
- Inclined Bridge
- Tunnel
- Playhouse
- Adding Wheel Play Panel
- Bubble Play Panel
- Tactile Lion Play Panel