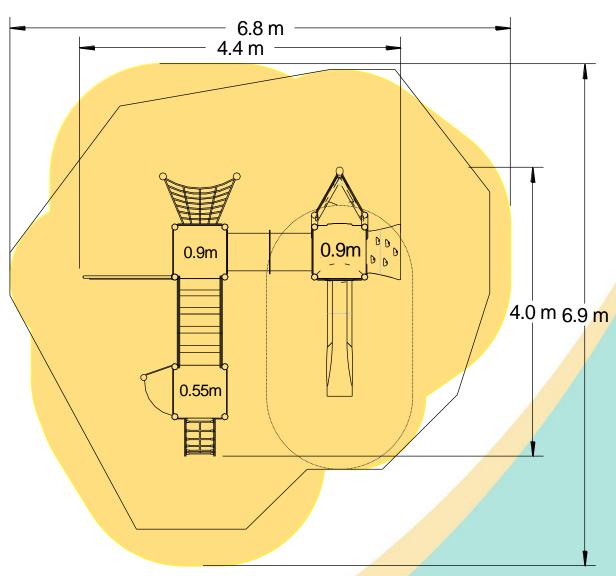

#### **Technical Information Equipment Dimensions** Length / Width / Height 4.4m x 4.0m x 2.2m **Surfacing and Area Required** Recommended Minimum Space 7.6m x 7.2m x 3.4m L/W/H Max Gradient of Ground 1 in 50 Free Height of Fall 0.9m Impact Area 35.464m<sup>2</sup> Synthetic Area 30.83m<sup>2</sup> (i.e. EPDM / Wetpour / Synthetic Grass etc.) Loosefill at 250mm 12m<sup>3</sup> (i.e. Bark / Cushionfall / Sand) 41 1m x 1m Grassmats Surface Fixed **Steel Ground Fixed Installation Information** Installation Time 2 Person(s) 18 Hour(s) **Overall Weight** 504kg **Heaviest Part** 16kg **Largest Part** 1.9m x 0.4m x 0.2m **Longest Part** 1.9m Concrete Required 1.2m<sup>3</sup> Certified to EN 1176