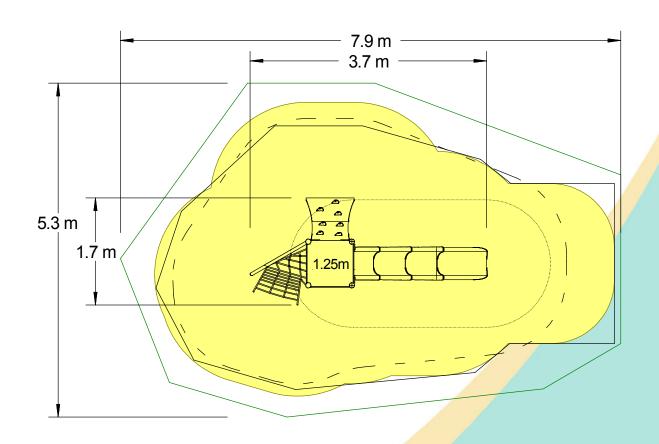

| Technical Information                                        |                       |                                 |
|--------------------------------------------------------------|-----------------------|---------------------------------|
| Equipment Dimensions                                         |                       |                                 |
| Length / Width / Height                                      | 3.7m x 1.7m x 2.6m    |                                 |
| <b>Surfacing and Area Required</b>                           |                       |                                 |
| Recommended Minimum Space L/W/H                              | 7.9m x 5.3m x 3.9m    |                                 |
| Max Gradient of Ground                                       | 1 in 50               |                                 |
| Free Height of Fall                                          | 1.25m                 |                                 |
| Impact Area                                                  | 24.12m <sup>2</sup>   |                                 |
| Synthetic Area (i.e. EPDM / Wet Pour / Synthetic Grass etc.) | 22.89m²               |                                 |
| Loosefill at 250mm<br>(i.e. Bark / Cushionfall / Sand)       | 8m³                   |                                 |
| GrassLok Tiles                                               | 35m <sup>2</sup>      |                                 |
| Installation Information                                     | Steel Ground Fixed    | Surface Fixed<br>(if different) |
| Installation Time                                            | 2 Person(s) 6 Hour(s) |                                 |
| Overall Weight                                               | 155kg                 |                                 |
| Heaviest Part                                                | 27kg                  |                                 |
| Largest Part                                                 | 2.4m x 0.5m x 0.5m    |                                 |
| Longest Part                                                 | 2.4                   |                                 |
| Concrete Required                                            | 0.6m³                 |                                 |
| Certified to EN 1176                                         |                       |                                 |