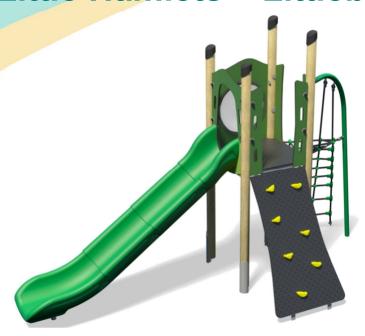

## **Little Hamlets – Littlebeck Plus**

- Square Tower (1.25m) Slide (0.55m)
- Slide (1.25m)
- Arched Net Climber (1.25m)
- Ramp Climber (1.25m)
- **Bubble Play Panel**