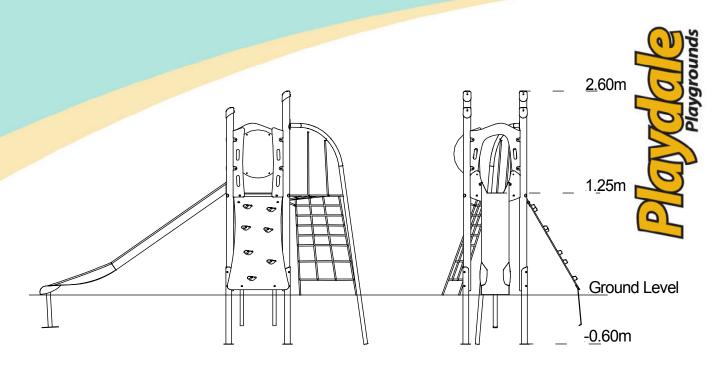

| Technical Information                                        |                       |                                 |
|--------------------------------------------------------------|-----------------------|---------------------------------|
| Equipment Dimensions                                         |                       |                                 |
| Length / Width / Height                                      | 3.7m x 1.7m x 2.6m    |                                 |
| <b>Surfacing and Area Required</b>                           |                       |                                 |
| Recommended Minimum Space L/W/H                              | 7.9m x 5.3m x 3.9m    |                                 |
| Max Gradient of Ground                                       | 1 in 50               |                                 |
| Free Height of Fall                                          | 1.25m                 |                                 |
| Impact Area                                                  | 24.12m <sup>2</sup>   |                                 |
| Synthetic Area (i.e. EPDM / Wet Pour / Synthetic Grass etc.) | 22.89m²               |                                 |
| Loosefill at 250mm<br>(i.e. Bark / Cushionfall / Sand)       | 8m³                   |                                 |
| GrassLok Tiles                                               | 35m <sup>2</sup>      |                                 |
| Installation Information                                     | Steel Ground Fixed    | Surface Fixed<br>(if different) |
| Installation Time                                            | 2 Person(s) 6 Hour(s) |                                 |
| Overall Weight                                               | 155kg                 |                                 |
| Heaviest Part                                                | 27kg                  |                                 |
| Largest Part                                                 | 2.4m x 0.5m x 0.5m    |                                 |
| Longest Part                                                 | 2.4                   |                                 |
| Concrete Required                                            | 0.6m³                 |                                 |
| Certified to EN 1176                                         |                       |                                 |