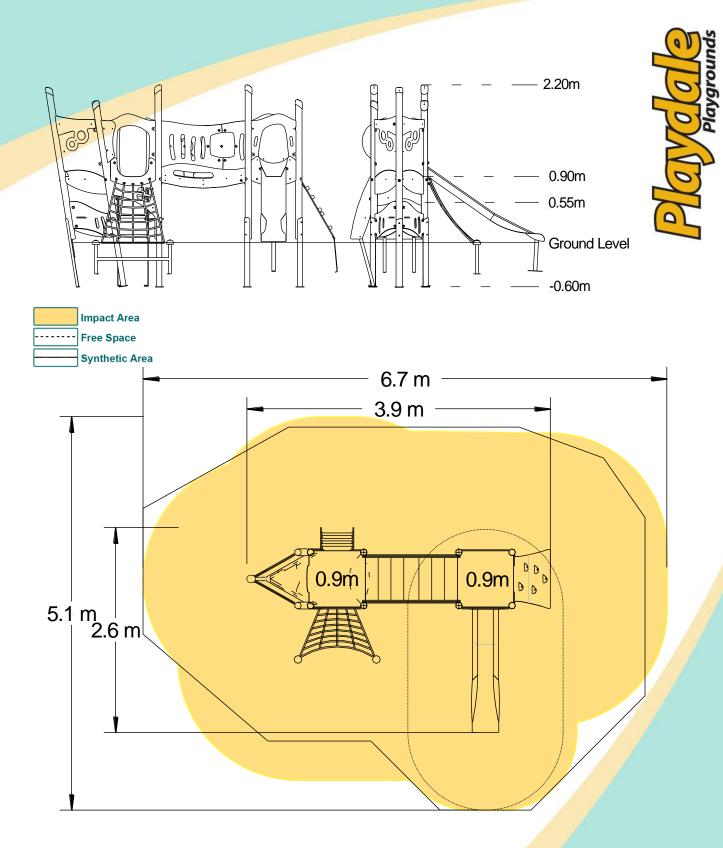

| Technical Information                                       |                        |                                 |
|-------------------------------------------------------------|------------------------|---------------------------------|
| <b>Equipment Dimensions</b>                                 |                        |                                 |
| Length / Width / Height                                     | 3.9m x 3.1m x 2.2m     |                                 |
| Surfacing and Area Required                                 |                        |                                 |
| Recommended Minimum Space L/W/H                             | 7.4m x 6.4m x 3.0m     |                                 |
| Max Gradient of Ground                                      | 1 in 50                |                                 |
| Free Height of Fall                                         | 0.9m                   |                                 |
| Impact Area                                                 | 26.92m <sup>2</sup>    |                                 |
| Synthetic Area (i.e. EPDM / Wetpour / Synthetic Grass etc.) | 25.06m <sup>2</sup>    |                                 |
| Loosefill at 250mm<br>(i.e. Bark / Cushionfall / Sand)      | 10m³                   |                                 |
| 1m x 1m Grassmats                                           | 37m <sup>2</sup>       |                                 |
| Installation Information                                    | Steel Ground Fixed     | Surface Fixed<br>(if different) |
| Installation Time                                           | 2 Person(s) 14 Hour(s) |                                 |
| Overall Weight                                              | 355kg                  |                                 |
| Heaviest Part                                               | 16kg                   |                                 |
| Largest Part                                                | 1.9m x 0.4m x 0.2m     |                                 |
| Longest Part                                                | 1.8m                   |                                 |
| Concrete Required                                           | 1.0m³                  |                                 |
| Certified to EN 1176                                        |                        |                                 |