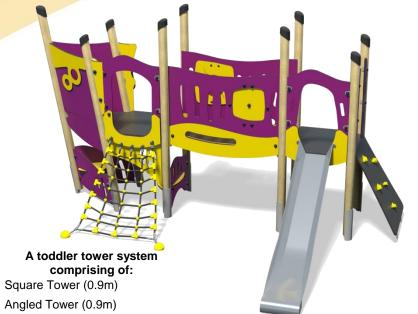

## **Little Hamlets – Giggleswick Plus**

Option A-Light Blue/Yellow

Option B-Purple/Yellow (Shown)

Option C-Green

## Materials

**Laminated Timber** 

Compact Grade Laminate (CGL) Galvanised or Painted Mild Steel

Nylon Steel Cored Rope

Stainless Steel Slide Various Plastic Mouldings

- Triangular Lookout Tower (0.9m)
- Slide (0.9m)
- Ladder (0.9m)
- Ramp Climber (0.9m)
- Scramble Net (0.9m)
- Bridge
- Playhouse
- **Bubble Play Panel**