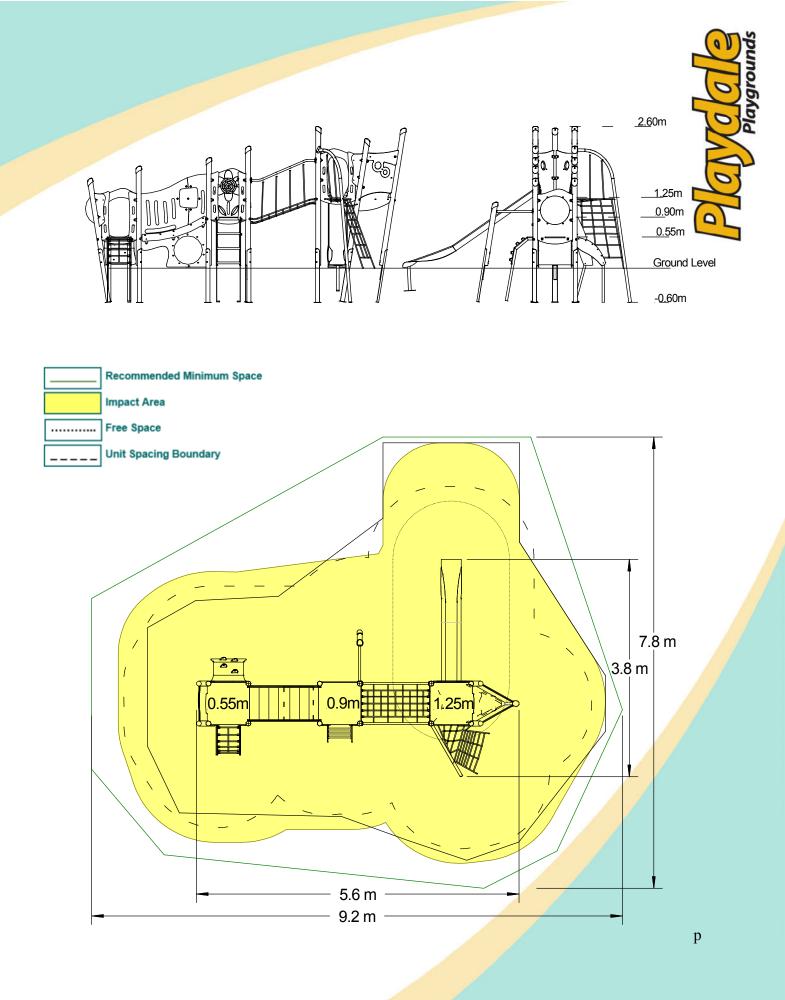

## Free Height of Fall 40.63m<sup>2</sup> **Impact Area** Synthetic Area 36.62m<sup>2</sup> (i.e. EPDM / Wet Pour / Synthetic Grass etc.) Loosefill at 250mm 14m<sup>3</sup> (i.e. Bark / Cushionfall / Sand) 50m<sup>2</sup> GrassLok Tiles Surface Fixed Installation Information **Steel Ground Fixed** (if different) Installation Time 2 Person(s) 18 Hour(s) **Overall Weight** 566kg **Heaviest Part** 23kg Largest Part 2.7m x 0.4m x 0.2m Longest Part 2.7m **Concrete Required** 1.2m<sup>3</sup>