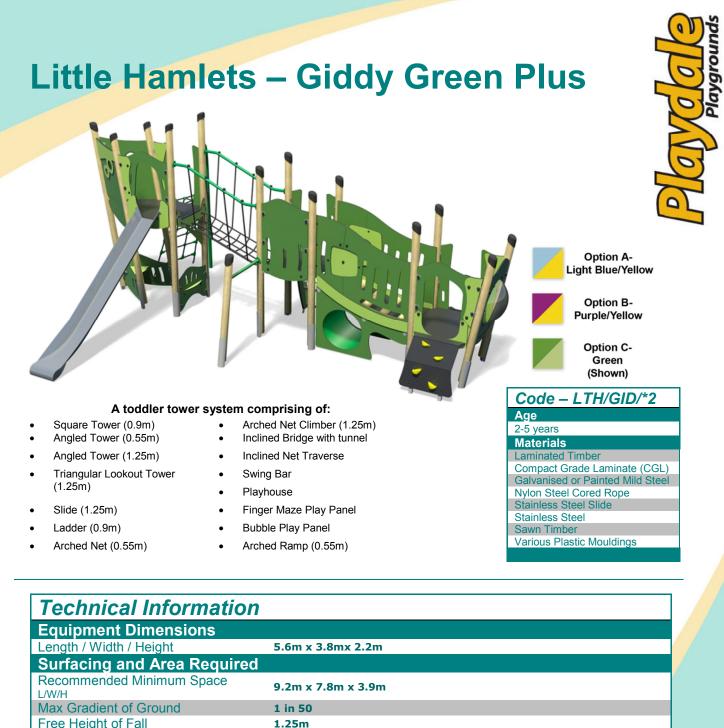

## Free Height of Fall 40.63m<sup>2</sup> **Impact Area** Synthetic Area 36.62m<sup>2</sup> (i.e. EPDM / Wet Pour / Synthetic Grass etc.) Loosefill at 250mm 14m<sup>3</sup> (i.e. Bark / Cushionfall / Sand) 50m<sup>2</sup> GrassLok Tiles Surface Fixed Installation Information **Steel Ground Fixed** (if different) Installation Time 2 Person(s) 18 Hour(s) **Overall Weight** 566kg **Heaviest Part** 23kg Largest Part 2.7m x 0.4m x 0.2m Longest Part 2.7m **Concrete Required** 1.2m<sup>3</sup>