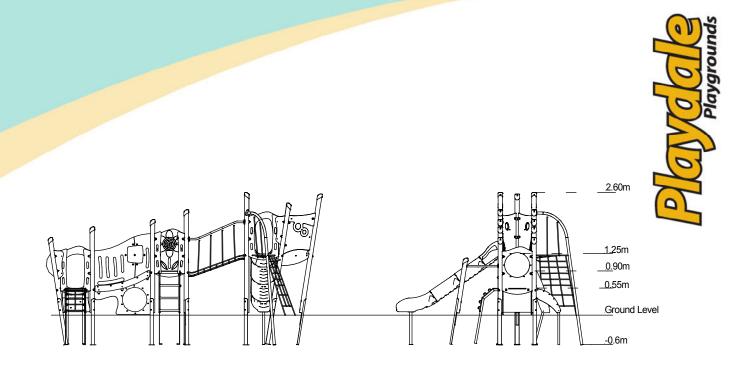

## Little Hamlets - Giddy Green Plus

- Square Tower (0.9m)
- Angled Tower (0.55m)
- Angled Tower (1.25m)
- Triangular Lookout Tower (1.25m)
- Slide (1.25m)
- Ladder (0.9m)
- Arched Net (0.55m)

- Arched Net Climber (1.25m)
- Inclined Bridge with tunnel
- Inclined Net Traverse
- Swing Bar
- Playhouse
- Finger Maze Play Panel
- **Bubble Play Panel**
- Arched Ramp (0.55m)

## Materials

**Laminated Timber** 

Compact Grade Laminate (CGL) Galvanised or Painted Mild Steel

Nylon Steel Cored Rope LLDPE Slide

Stainless Steel

Sawn Timber

Various Plastic Mouldings

| Technical Information                                        |                        |                                 |
|--------------------------------------------------------------|------------------------|---------------------------------|
| Equipment Dimensions                                         |                        |                                 |
| Length / Width / Height                                      | 5.6m x 3.7m x 2.2m     |                                 |
| Surfacing and Area Required                                  |                        |                                 |
| Recommended Minimum Space L/W/H                              | 9.1m x 7.7m x 3.9m     |                                 |
| Max Gradient of Ground                                       | 1 in 50                |                                 |
| Free Height of Fall                                          | 1.25m                  |                                 |
| Impact Area                                                  | 40.71m <sup>2</sup>    |                                 |
| Synthetic Area (i.e. EPDM / Wet Pour / Synthetic Grass etc.) | 37.34m²                |                                 |
| Loosefill at 250mm<br>(i.e. Bark / Cushionfall / Sand)       | 14m³                   |                                 |
| GrassLok Tiles                                               | 51m <sup>2</sup>       |                                 |
| Installation Information                                     | Steel Ground Fixed     | Surface Fixed<br>(if different) |
| Installation Time                                            | 2 Person(s) 18 Hour(s) |                                 |
| Overall Weight                                               | 571kg                  |                                 |
| Heaviest Part                                                | 27kg                   |                                 |
| Largest Part                                                 | 2.4m x 0.5m x 0.5m     |                                 |
| Longest Part                                                 | 2.4m                   |                                 |
| Concrete Required                                            | 1.2m³                  |                                 |
| Certified to EN 1176                                         |                        |                                 |