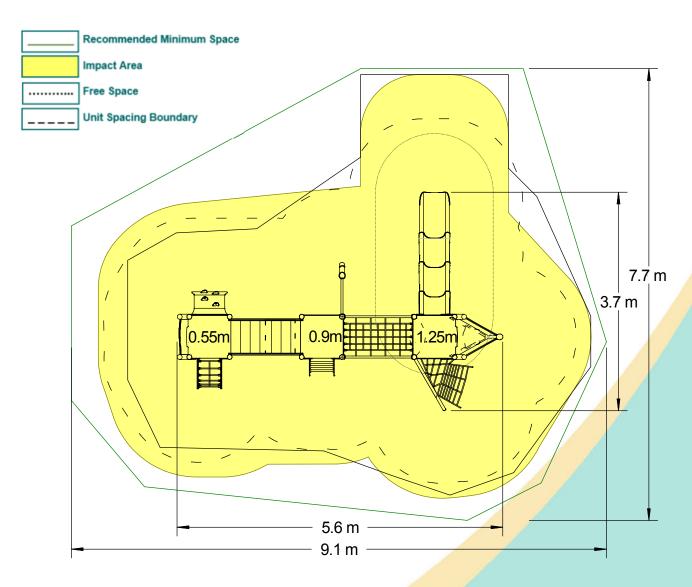

## Materials

**Laminated Timber** 

Compact Grade Laminate (CGL) Galvanised or Painted Mild Steel

Nylon Steel Cored Rope LLDPE Slide

Stainless Steel

Sawn Timber

Various Plastic Mouldings

| Technical Information                                        |                        |                                 |
|--------------------------------------------------------------|------------------------|---------------------------------|
| Equipment Dimensions                                         |                        |                                 |
| Length / Width / Height                                      | 5.6m x 3.7m x 2.2m     |                                 |
| Surfacing and Area Required                                  |                        |                                 |
| Recommended Minimum Space L/W/H                              | 9.1m x 7.7m x 3.9m     |                                 |
| Max Gradient of Ground                                       | 1 in 50                |                                 |
| Free Height of Fall                                          | 1.25m                  |                                 |
| Impact Area                                                  | 40.71m <sup>2</sup>    |                                 |
| Synthetic Area (i.e. EPDM / Wet Pour / Synthetic Grass etc.) | 37.34m²                |                                 |
| Loosefill at 250mm<br>(i.e. Bark / Cushionfall / Sand)       | 14m³                   |                                 |
| GrassLok Tiles                                               | 51m <sup>2</sup>       |                                 |
| Installation Information                                     | Steel Ground Fixed     | Surface Fixed<br>(if different) |
| Installation Time                                            | 2 Person(s) 18 Hour(s) |                                 |
| Overall Weight                                               | 571kg                  |                                 |
| Heaviest Part                                                | 27kg                   |                                 |
| Largest Part                                                 | 2.4m x 0.5m x 0.5m     |                                 |
| Longest Part                                                 | 2.4m                   |                                 |
| Concrete Required                                            | 1.2m³                  |                                 |
| Certified to EN 1176                                         |                        |                                 |