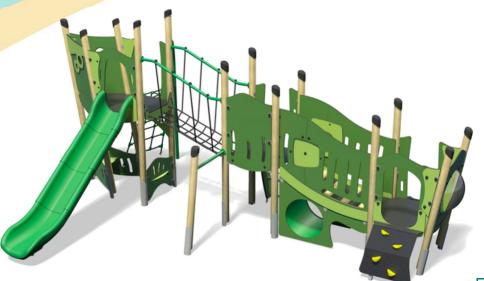

## Little Hamlets - Giddy Green Plus

- Square Tower (0.9m)
- Angled Tower (0.55m)
- Angled Tower (1.25m)
- Triangular Lookout Tower (1.25m)
- Slide (1.25m)
- Ladder (0.9m)
- Arched Net (0.55m)

- Arched Net Climber (1.25m)
- Inclined Bridge with tunnel
- Inclined Net Traverse
- Swing Bar
- Playhouse
- Finger Maze Play Panel
- **Bubble Play Panel**
- Arched Ramp (0.55m)