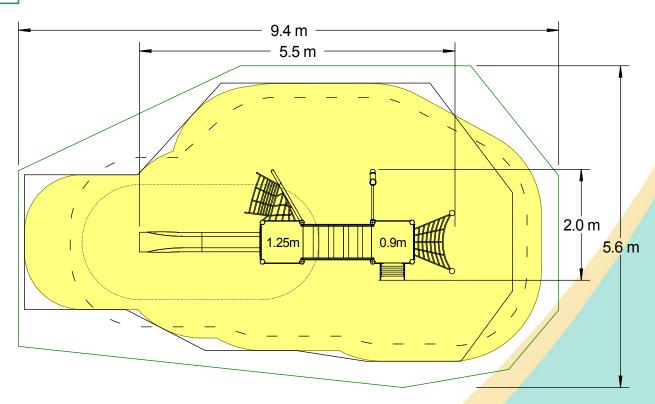

## Materials

**Laminated Timber** 

Compact Grade Laminate (CGL) Galvanised or Painted Mild Steel

Nylon Steel Cored Rope Stainless Steel Slide

Stainless Steel

Various Plastic Mouldings

| Technical Information                                        |                        |                              |
|--------------------------------------------------------------|------------------------|------------------------------|
| Equipment Dimensions                                         |                        |                              |
| Length / Width / Height                                      | 5.5m x 2.0m x 2.6m     |                              |
| Surfacing and Area Required                                  |                        |                              |
| Recommended Minimum Space L/W/H                              | 9.4m x 5.6m x 3.9m     |                              |
| Max Gradient of Ground                                       | 1 in 50                |                              |
| Free Height of Fall                                          | 1.25m                  |                              |
| Impact Area                                                  | 33.08m <sup>2</sup>    |                              |
| Synthetic Area (i.e. EPDM / Wet Pour / Synthetic Grass etc.) | 32.05m <sup>2</sup>    |                              |
| Loosefill at 250mm<br>(i.e. Bark / Cushionfall / Sand)       | 11m³                   |                              |
| GrassLok Tiles                                               | 43m <sup>2</sup>       |                              |
| Installation Information                                     | Steel Ground Fixed     | Surface Fixed (if different) |
| Installation Time                                            | 2 Person(s) 12 Hour(s) |                              |
| Overall Weight                                               | 326kg                  |                              |
| Heaviest Part                                                | 23kg                   |                              |
| Largest Part                                                 | 2.7m x 0.4m x 0.2m     |                              |
| Longest Part                                                 | 2.7m                   |                              |
| Concrete Required                                            | 0.8m³                  |                              |
| Certified to EN 1176                                         |                        |                              |

Impact Area

Free Space

Unit Spacing Boundary