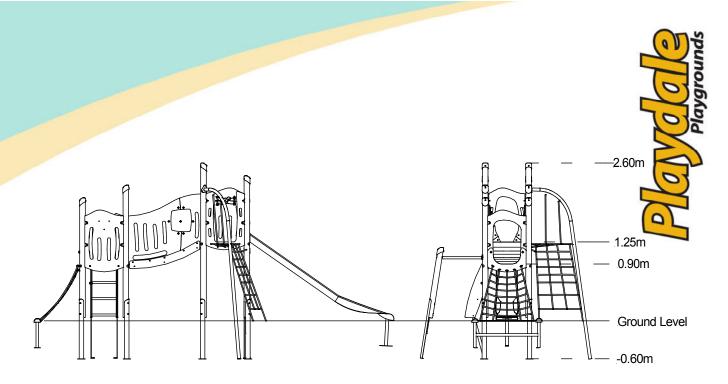

## Materials

**Laminated Timber** 

Compact Grade Laminate (CGL) Galvanised or Painted Mild Steel

Nylon Steel Cored Rope Stainless Steel Slide

Stainless Steel

Various Plastic Mouldings

| Technical Information                                        |                        |                              |
|--------------------------------------------------------------|------------------------|------------------------------|
| Equipment Dimensions                                         |                        |                              |
| Length / Width / Height                                      | 5.5m x 2.0m x 2.6m     |                              |
| Surfacing and Area Required                                  |                        |                              |
| Recommended Minimum Space L/W/H                              | 9.4m x 5.6m x 3.9m     |                              |
| Max Gradient of Ground                                       | 1 in 50                |                              |
| Free Height of Fall                                          | 1.25m                  |                              |
| Impact Area                                                  | 33.08m <sup>2</sup>    |                              |
| Synthetic Area (i.e. EPDM / Wet Pour / Synthetic Grass etc.) | 32.05m <sup>2</sup>    |                              |
| Loosefill at 250mm<br>(i.e. Bark / Cushionfall / Sand)       | 11m³                   |                              |
| GrassLok Tiles                                               | 43m <sup>2</sup>       |                              |
| Installation Information                                     | Steel Ground Fixed     | Surface Fixed (if different) |
| Installation Time                                            | 2 Person(s) 12 Hour(s) |                              |
| Overall Weight                                               | 326kg                  |                              |
| Heaviest Part                                                | 23kg                   |                              |
| Largest Part                                                 | 2.7m x 0.4m x 0.2m     |                              |
| Longest Part                                                 | 2.7m                   |                              |
| Concrete Required                                            | 0.8m³                  |                              |
| Certified to EN 1176                                         |                        |                              |