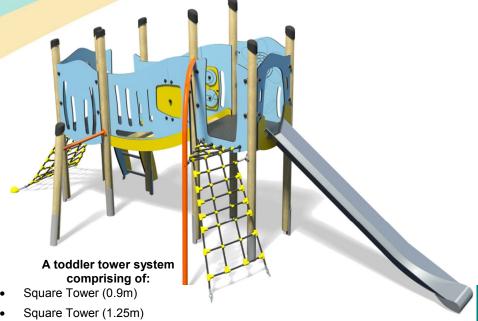

## **Little Hamlets – Fernhill Plus**

Option C-Green

- Slide (1.25m)
- Ladder (0.9m)
- Scramble Net (0.9m)
- Arched Net Climber (1.25m)
- Inclined Bridge
- Swing Bar
- Adding Wheel Play Panel
- Animal Home Trail Play Panel

## Age

2-5 years

## Materials

**Laminated Timber** 

Compact Grade Laminate (CGL) Galvanised or Painted Mild Steel

Nylon Steel Cored Rope Stainless Steel Slide

Stainless Steel

Various Plastic Mouldings

| Technical Information                                        |                        |                              |
|--------------------------------------------------------------|------------------------|------------------------------|
| Equipment Dimensions                                         |                        |                              |
| Length / Width / Height                                      | 5.5m x 2.0m x 2.6m     |                              |
| Surfacing and Area Required                                  |                        |                              |
| Recommended Minimum Space L/W/H                              | 9.4m x 5.6m x 3.9m     |                              |
| Max Gradient of Ground                                       | 1 in 50                |                              |
| Free Height of Fall                                          | 1.25m                  |                              |
| Impact Area                                                  | 33.08m <sup>2</sup>    |                              |
| Synthetic Area (i.e. EPDM / Wet Pour / Synthetic Grass etc.) | 32.05m <sup>2</sup>    |                              |
| Loosefill at 250mm<br>(i.e. Bark / Cushionfall / Sand)       | 11m³                   |                              |
| GrassLok Tiles                                               | 43m <sup>2</sup>       |                              |
| Installation Information                                     | Steel Ground Fixed     | Surface Fixed (if different) |
| Installation Time                                            | 2 Person(s) 12 Hour(s) |                              |
| Overall Weight                                               | 326kg                  |                              |
| Heaviest Part                                                | 23kg                   |                              |
| Largest Part                                                 | 2.7m x 0.4m x 0.2m     |                              |
| Longest Part                                                 | 2.7m                   |                              |
| Concrete Required                                            | 0.8m³                  |                              |
| Certified to EN 1176                                         |                        |                              |